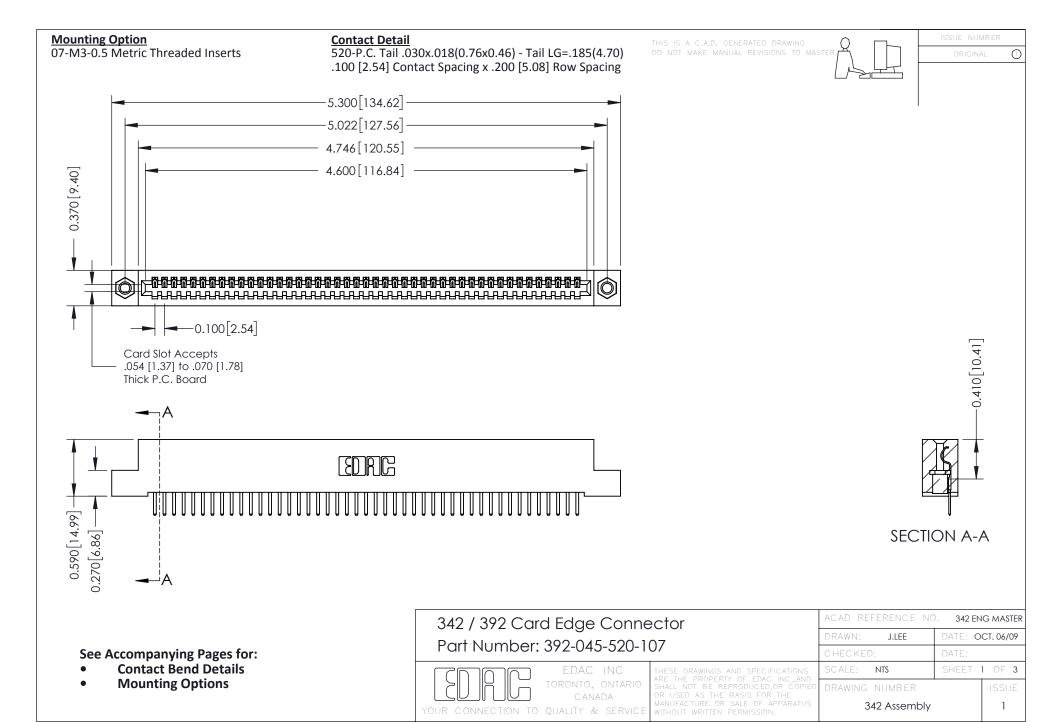

THIS IS A C.A.D. GENERATED DRAWING DO NOT MAKE MANUAL REVISIONS TO MASTER. ISSUE NUMBER

ORIGINAL

1



| 342 / 392 Series Card Edge Connector<br>Contact Bend Detail |                                                                                                                                                                                                  | ACAD REFERENCE NO. 342 ENG MASTER |             |                  |        |
|-------------------------------------------------------------|--------------------------------------------------------------------------------------------------------------------------------------------------------------------------------------------------|-----------------------------------|-------------|------------------|--------|
|