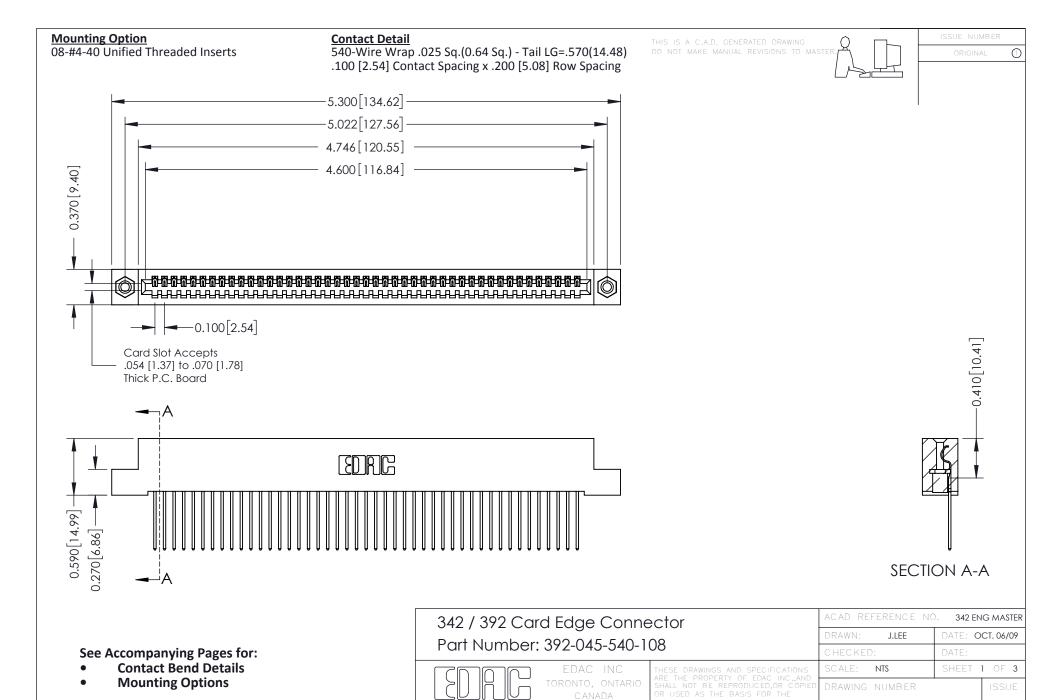

YOUR CONNECTION TO QUALITY & SERVICE

342 Assembly

THIS IS A C.A.D. GENERATED DRAWING DO NOT MAKE MANUAL REVISIONS TO MASTER. ISSUE NUMBER

ORIGINAL

1



| 342 / 392 Series Card Edge Connector<br>Contact Bend Detail |                                                                                                                                                                                                  | ACAD REFERENCE NO. 342 ENG MASTER |             |                  |        |
|-------------------------------------------------------------|--------------------------------------------------------------------------------------------------------------------------------------------------------------------------------------------------|-----------------------------------|-----------