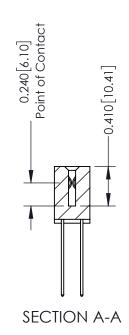

342 Assembly

THIS IS A C.A.D. GENERATED DRAWING DO NOT MAKE MANUAL REVISIONS TO MASTER. ISSUE NUMBER

ORIGINAL

1

| 342 / 392 Series Card Edge Connector<br>Contact Bend Detail |                                                                                                                                     | ACAD REFERENCE NO. 342 ENG MASTER |             |          |          |
|-------------------------------------------------------------|-------------------------------------------------------------------------------------------------------------------------------------|-----------------------------------|-------------|----------|----------|
|                                                             |                                                                                                                                     | DRAWN:                            | J.LEE       | DATE: OC | T. 06/09 |
|                                                             |                                                                                                                                     | CHECKED:                          |             | DATE:    |          |
| EDAC INC                                                    | ARE THE PROPERTY OF EDAC INC.,AND — SHALL NOT BE REPRODUCED,OR COPIED OR USED AS THE BASIS FOR THE MANUFACTURE OR SALE OF APPARATUS | SCALE:                            | NTS         | SHEET :  | 2 OF 3   |
| TORONTO, ONTARIO                                            |                                                                                                                                     | DRAWING                           | NUMBER      |          | ISSUE    |
| YOUR CONNECTION TO QUALITY & SERVICE                        |                                                                                                                                     | 3                                 | 42 Assembly |          | 1        |