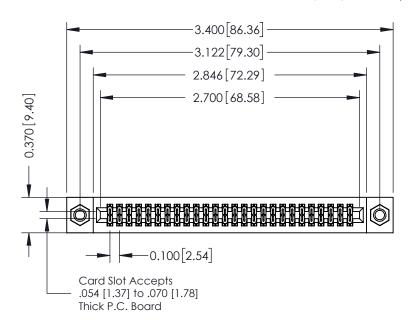

## **See Accompanying Pages for:**

- **Contact Bend Details**
- **Mounting Options**

| 342 / 392 Card Edge Connector |
|-------------------------------|
| Part Number: 392-052-544-207  |

342 ENG MASTER J.LEE DATE: OCT. 06/09 SHEET 1 OF 3 NTS