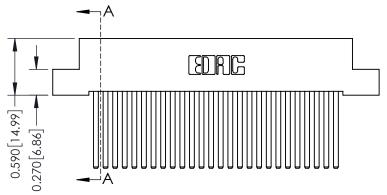

342 Assembly

THIS IS A C.A.D. GENERATED DRAWING DO NOT MAKE MANUAL REVISIONS TO MASTER. ISSUE NUMBER

ORIGINAL

1

| 342 / 392 Series Card Edge Connector<br>Contact Bend Detail |                                                                                                                                     | ACAD REFERENCE NO. 342 ENG MASTER |             |          |          |
|-------------------------------------------------------------|-------------------------------------------------------------------------------------------------------------------------------------|-----------------------------------|-------------|----------|----------|
|                                                             |                                                                                                                                     | DRAWN:                            | J.LEE       | DATE: OC | T. 06/09 |
|                                                             |                                                                                                                                     | CHECKED:                          |             | DATE:    |          |
| EDAC INC                                                    | ARE THE PROPERTY OF EDAC INC.,AND — SHALL NOT BE REPRODUCED,OR COPIED OR USED AS THE BASIS FOR THE MANUFACTURE OR SALE OF APPARATUS | SCALE:                            | NTS         | SHEET :  | 2 OF 3   |
| TORONTO, ONTARIO                                            |                                                                                                                                     | DRAWING                           | NUMBER      |          | ISSUE    |
| YOUR CONNECTION TO QUALITY & SERVICE                        |                                                                                                                                     | 3                                 | 42 Assembly |          | 1        |