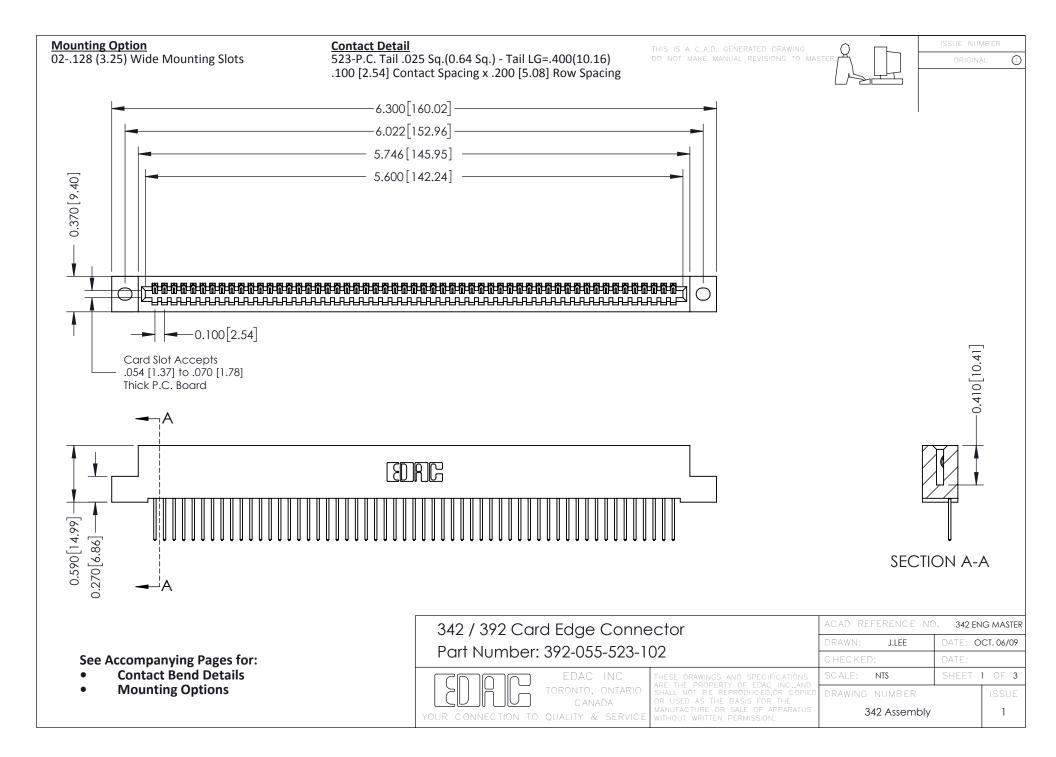

THIS IS A C.A.D. GENERATED DRAWING DO NOT MAKE MANUAL REVISIONS TO MASTER. ISSUE NUMBER

ORIGINAL

1



| 342 / 392 Series Card Edge Connector<br>Contact Bend Detail |                                                                                                                                                                                                  | ACAD REFERENCE NO. 342 ENG MASTER |             |                  |        |
|-------------------------------------------------------------|--------------------------------------------------------------------------------------------------------------------------------------------------------------------------------------------------|-----------------------------------|-------------|------------------|--------|
|