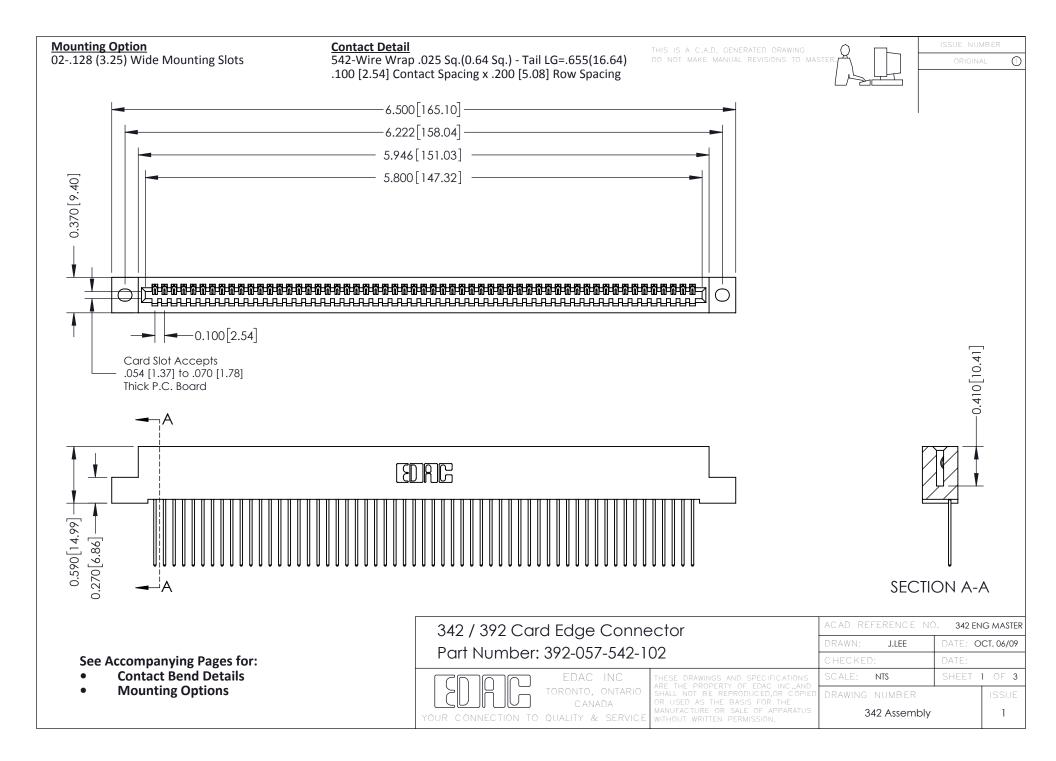

THIS IS A C.A.D. GENERATED DRAWING DO NOT MAKE MANUAL REVISIONS TO MASTER. ISSUE NUMBER

ORIGINAL

1



| 342 / 392 Series Card Edge Connector<br>Contact Bend Detail |                                                                                                                                                                                                  | ACAD REFERENCE NO. 342 ENG MASTER |             |                  |        |
|-------------------------------------------------------------|--------------------------------------------------------------------------------------------------------------------------------------------------------------------------------------------------|-----------------------------------|-------------|------------------|--------|
|