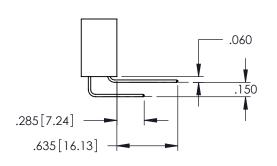

<u>Contact Dimensions:</u>
525-P.C. Tail .018 Sq.(0.46 Sq.) - Tail LG=.150(3.81)
.100 (2.54) Contact Spacing x .200 (5.08) Row Spacing

1

INSULATOR MATERIAL: THERMOPLASTIC PBT BLACK, UL 94V-0

CONTACT MATERIAL; COPPER TIN ALLOY CONTACT PLATING: GOLD ON THE MATING AREA, TIN PLATING ON THE CONTACT TAILS, NICKEL UNDERPLATE

345/395 SERIES CARD EDGE CONNECTOR PART NUMBER: 395-043-525-488

YOUR CONNECTION TO QUALITY & SERVICE

| ACAD REFERENCE NO. 345-ENG-MASTER |                  |       |  |
|-----------------------------------|------------------|-------|--|
| DRAWN: R.STA.MONICA               | DATE:MAY.16/2017 |       |  |
| CHECKED:                          | DATE:            |       |  |
| SCALE: 1:1                        | SHEET '          | OF 2  |  |
| DRAWING NUMBER                    |                  | ISSUE |  |
| 345-ENG-MASTER                    |                  | 1     |  |