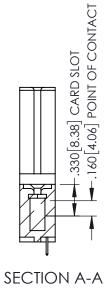

<u>Contact Dimensions:</u>
525-P.C. Tail .018 Sq.(0.46 Sq.) - Tail LG=.150(3.81)
.100 (2.54) Contact Spacing x .200 (5.08) Row Spacing

1

INSULATOR MATERIAL: THERMOPLASTIC PBT BLACK, UL 94V-0

CONTACT MATERIAL; COPPER TIN ALLOY CONTACT PLATING: GOLD ON THE MATING AREA, TIN PLATING ON THE CONTACT TAILS, NICKEL UNDERPLATE

345/395 SERIES CARD EDGE CONNECTOR PART NUMBER: 395-043-525-488

YOUR CONNECTION TO QUALITY & SERVICE

| ACAD REFERENCE NO. 345-ENG-MASTER |                  |       |  |
|-----------------------------------|------------------|-------|--|
| DRAWN: R.STA.MONICA               | DATE:MAY.16/2017 |       |  |
| CHECKED:                          | DATE:            |       |  |
| SCALE: 1:1                        | SHEET '          | OF 2  |  |
| DRAWING NUMBER                    |                  | ISSUE |  |
| 345-ENG-MASTER                    |                  | 1     |  |