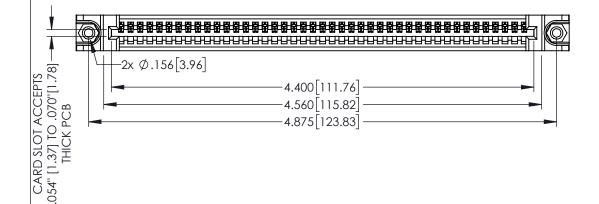

<u>Contact Dimensions:</u>
525-P.C. Tail .018 Sq.(0.46 Sq.) - Tail LG=.150(3.81)
.100 (2.54) Contact Spacing x .200 (5.08) Row Spacing

1

INSULATOR MATERIAL: THERMOPLASTIC PBT BLACK, UL 94V-0

CONTACT MATERIAL; COPPER TIN ALLOY CONTACT PLATING: GOLD ON THE MATING AREA, TIN PLATING ON THE CONTACT TAILS, NICKEL UNDERPLATE

345/395 SERIES CARD EDGE CONNECTOR PART NUMBER: 395-043-525-488

YOUR CONNECTION TO QUALITY & SERVICE

| ACAD REFERENCE NO. 345-ENG-MASTER |                  |       |  |
|-----------------------------------|------------------|-------|--|
| DRAWN: R.STA.MONICA               | DATE:MAY.16/2017 |       |  |
| CHECKED:                          | DATE:            |       |  |
| SCALE: 1:1                        | SHEET '          | OF 2  |  |
| DRAWING NUMBER                    |                  | ISSUE |  |
| 345-ENG-MASTER                    |                  | 1     |  |