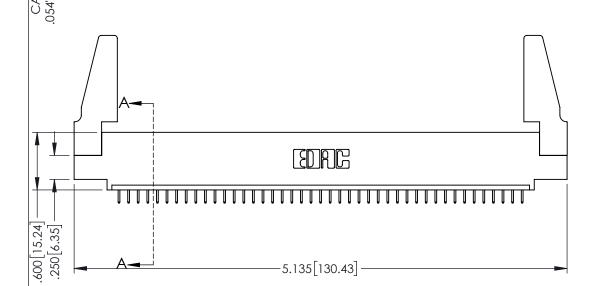

<u>Contact Dimensions:</u>
525-P.C. Tail .018 Sq.(0.46 Sq.) - Tail LG=.150(3.81)
.100 (2.54) Contact Spacing x .200 (5.08) Row Spacing

1

INSULATOR MATERIAL: THERMOPLASTIC PBT BLACK, UL 94V-0

CONTACT MATERIAL; COPPER TIN ALLOY CONTACT PLATING: GOLD ON THE MATING AREA, TIN PLATING ON THE CONTACT TAILS, NICKEL UNDERPLATE

345/395 SERIES CARD EDGE CONNECTOR PART NUMBER: 395-043-525-488

YOUR CONNECTION TO QUALITY & SERVICE

| ACAD REFERENCE NO. 345-ENG-MASTER |                  |       |  |
|-----------------------------------|------------------|-------|--|
| DRAWN: R.STA.MONICA               | DATE:MAY.16/2017 |       |  |
| CHECKED:                          | DATE:            |       |  |
| SCALE: 1:1                        | SHEET '          | OF 2  |  |
| DRAWING NUMBER                    |                  | ISSUE |  |
| 345-ENG-MASTER                    |                  | 1     |  |