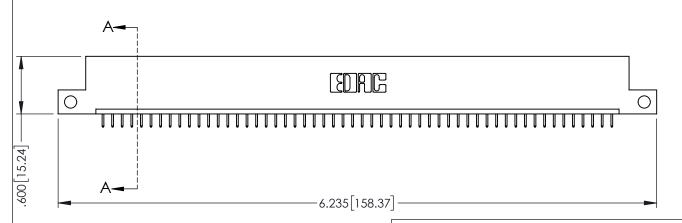

| 345/395 SERIES CARD EDGE CONNECTOR |
|------------------------------------|
| PART NUMBER: 395-054-525-112       |

YOUR CONNECTION TO QUALITY & SERVICE

| ACAD REFERENCE NO. 345-ENG-MASTER |         |           |  |  |
|-----------------------------------|---------|-----------|--|--|
| DRAWN: R.STA.MONICA               | DATE:MA | Y.16/2017 |  |  |
| CHECKED:                          | DATE:   |           |  |  |
| SCALE: 1:1                        | SHEET 1 | OF 2      |  |  |
| DRAWING NUMBER                    |         | ISSUE     |  |  |
| 345-ENG-MASTER                    |         | 1         |  |  |