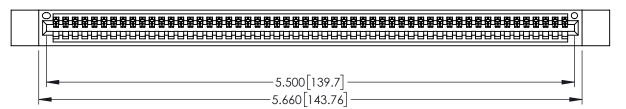

| 345/395 SERIES CARD EDGE CONNECTOR |
|------------------------------------|
| PART NUMBER: 395-054-525-112       |

YOUR CONNECTION TO QUALITY & SERVICE

| ACAD REFERENCE NO. 345-ENG-MASTER |         |           |  |  |
|-----------------------------------|---------|-----------|--|--|
| DRAWN: R.STA.MONICA               | DATE:MA | Y.16/2017 |  |  |
| CHECKED:                          | DATE:   |           |  |  |
| SCALE: 1:1                        | SHEET 1 | OF 2      |  |  |
| DRAWING NUMBER                    |         | ISSUE     |  |  |
| 345-ENG-MASTER                    |         | 1         |  |  |