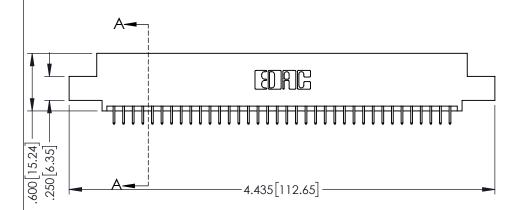

## 345/395 SERIES CARD EDGE CONNECTOR CONTACT CODE 555,556,558,559,560 DIMENSIONS

YOUR CONNECTION TO QUALITY & SERVICE

|   | ACAD REFERENCE NO   | . 345-ENG-MASTER |
|---|---------------------|------------------|
|   | DRAWN: R.STA.MONICA | DATE:MAY.16/2017 |
|   | CHECKED:            | DATE:            |
|   | SCALE: 1:1          | SHEET 2 OF 2     |
| D | DRAWING NUMBER      | ISSUE            |