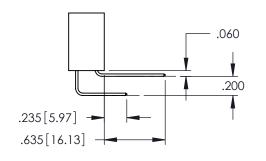

<u>Contact Dimensions:</u>
525-P.C. Tail .018 Sq.(0.46 Sq.) - Tail LG=.150(3.81)
.100 (2.54) Contact Spacing x .200 (5.08) Row Spacing

1

- INSULATOR MATERIAL: THERMOPLASTIC PBT BLACK, UL 94V-0
- CONTACT MATERIAL; COPPER TIN ALLOY CONTACT PLATING: GOLD ON THE MATING AREA, TIN PLATING ON THE CONTACT TAILS, NICKEL UNDERPLATE