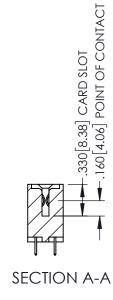

.107 [2.72] .082 [2.08] .157 [4] .232 [5.89] .125(3.18) to .210(5.33) .125(3.18) to .210(5.33) Outside Tails Outside Tails .045(1.14) to .060(1.52) .045(1.14) to .060(1.52) Between Tails Between Tails **Contact Code 555 Contact Code 556** 

**Contact Code 558** 

**Contact Code 559** 

Contact Code 560

INSULATOR MATERIAL: THERMOPLASTIC POLYESTER, UL 94V-0

DAP MATERIAL AVAILABLE UPON REQUEST

CONTACT MATERIAL; COPPER ALLOY

CONTACT PLATING: GOLD ON THE MATING AREA, TIN PLATING ON THE CONTACT TAILS, NICKEL UNDERPLATE