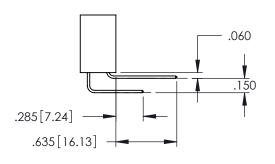

<u>Contact Dimensions:</u>
525-P.C. Tail .018 Sq.(0.46 Sq.) - Tail LG=.150(3.81)
.100 (2.54) Contact Spacing x .200 (5.08) Row Spacing

1

- INSULATOR MATERIAL: THERMOPLASTIC PBT BLACK, UL 94V-0
- CONTACT MATERIAL; COPPER TIN ALLOY CONTACT PLATING: GOLD ON THE MATING AREA, TIN PLATING ON THE CONTACT TAILS, NICKEL UNDERPLATE