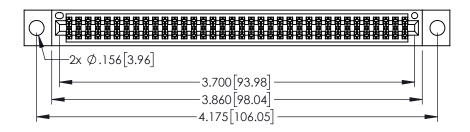

| 345/395 SERIES CARD EDGE CONNECTOR |
|------------------------------------|
| PART NUMBER: 395-072-525-504       |

| ACAD REFERENCE NO. 345-ENG-MASTER |                  |         |  |  |
|-----------------------------------|------------------|---------|--|--|
| DRAWN: R.STA.MONICA               | DATE: <b>MAY</b> | 16/2017 |  |  |
| CHECKED:                          | DATE:            |         |  |  |
| SCALE: 1:1                        | SHEET 1          | OF 2    |  |  |
| DRAWING NUMBER                    |                  | ISSUE   |  |  |
| 345-ENG-MASTER                    |                  | 1       |  |  |

<u>Contact Dimensions:</u>
525-P.C. Tail .018 Sq.(0.46 Sq.) - Tail LG=.150(3.81)
.100 (2.54) Contact Spacing x .200 (5.08) Row Spacing

1

- INSULATOR MATERIAL: THERMOPLASTIC PBT BLACK, UL 94V-0
- CONTACT MATERIAL; COPPER TIN ALLOY CONTACT PLATING: GOLD ON THE MATING AREA, TIN PLATING ON THE CONTACT TAILS, NICKEL UNDERPLATE