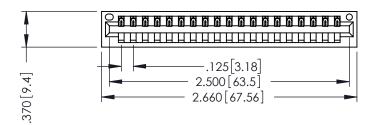

346/396 SERIES CARD EDGE CONNECTOR PART NUMBER: 396-019-541-101

YOUR CONNECTION TO QUALITY & SERVICE

**EDAC INC** TORONTO, ONTARIO CANADA

THESE DRAWINGS AND SPECIFICATIONS ARE THE PROPERTY OF EDAC INC.,AND SHALL NOT BE REPRODUCED, OR COPIED OR USED AS THE BASIS FOR THE MANUFACTURE OR SALE OF APPARATUS WITHOUT WRITTEN PERMISSION.

THIS IS A C.A.D. GENERATED DRAWING DO NOT MAKE MANUAL REVISIONS TO MASTER.

ISSUE NUMBER

ORIGINAL

1

SISULATOR MATERIAL: THERMOPLASTIC POLYESTER, UL 94V-0 CONTACT MATERIAL; COPPER, NICKEL, TIN ALLOY CA-725 CONTACT PLATING: GOLD ON THE MATING AREA, TIN-LEAD ON THE CONTACT TAILS, NICKEL UNDERPLATE