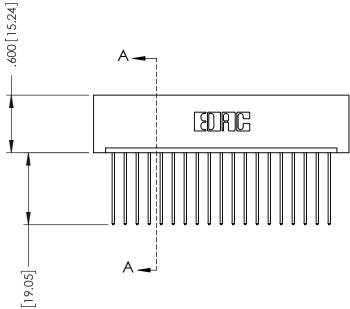

346-ENG-MASTER

.330 [8.38] Slot Depth .160 [4.06] Point of Contact

SECTION A-A

ORIGINAL 1

ISSUE NUMBER

.120[3.05] .095[2.41] .170 [4.33] .245 [6.22] .125(3.18) to .210(5.33) .125(3.18) to .210(5.33) Outside Tails **Outside Tails** .045(1.14) to .060(1.52) .125(3.18) to .210(5.33) Between Tails Outside Tails