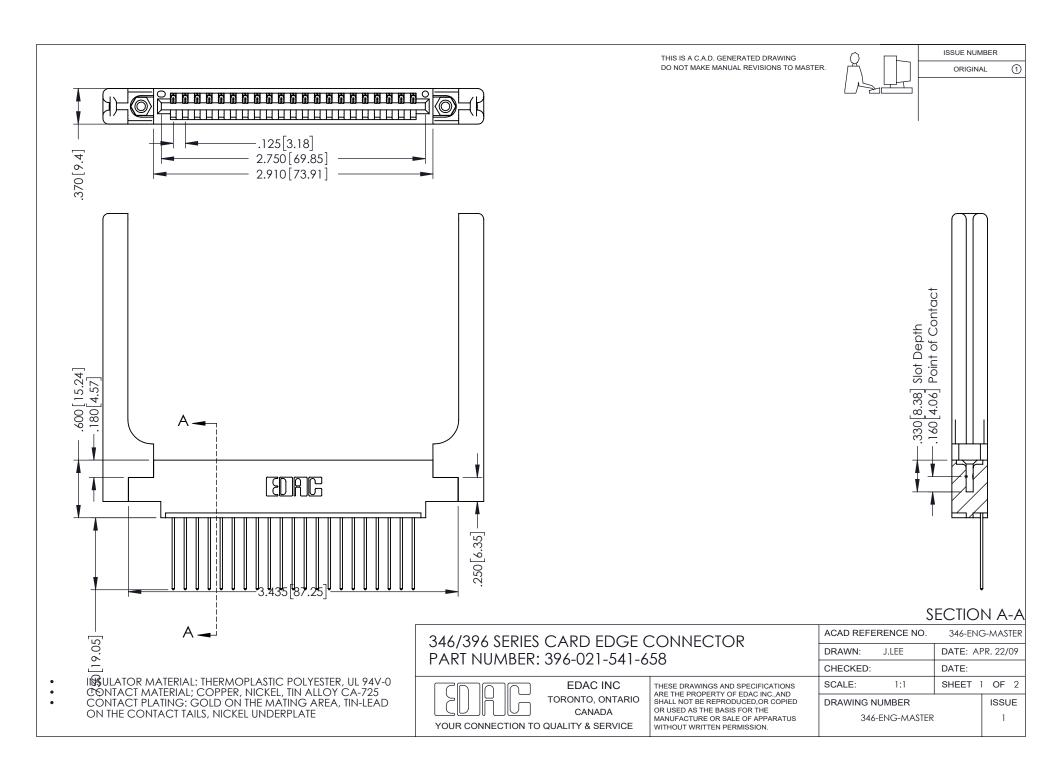

## **Contact Code 556**

INSULATOR MATERIAL: THERMOPLASTIC POLYESTER, UL 94V-0 CONTACT MATERIAL; COPPER, NICKEL, TIN ALLOY CA-725 CONTACT PLATING: GOLD ON THE MATING AREA, TIN-LEAD

ON THE CONTACT TAILS, NICKEL UNDERPLATE

## 346/396 SERIES CARD EDGE CONNECTOR CONTACT CODE 555,556,558,559,560 DIMENSIONS

YOUR CONNECTION TO QUALITY & SERVICE

**EDAC INC** TORONTO, ONTARIO CANADA

THESE DRAWINGS AND SPECIFICATIONS ARE THE PROPERTY OF EDAC INC.,AND SHALL NOT BE REPRODUCED, OR COPIED OR USED AS THE BASIS FOR THE MANUFACTURE OR SALE OF APPARATUS WITHOUT WRITTEN PERMISSION.