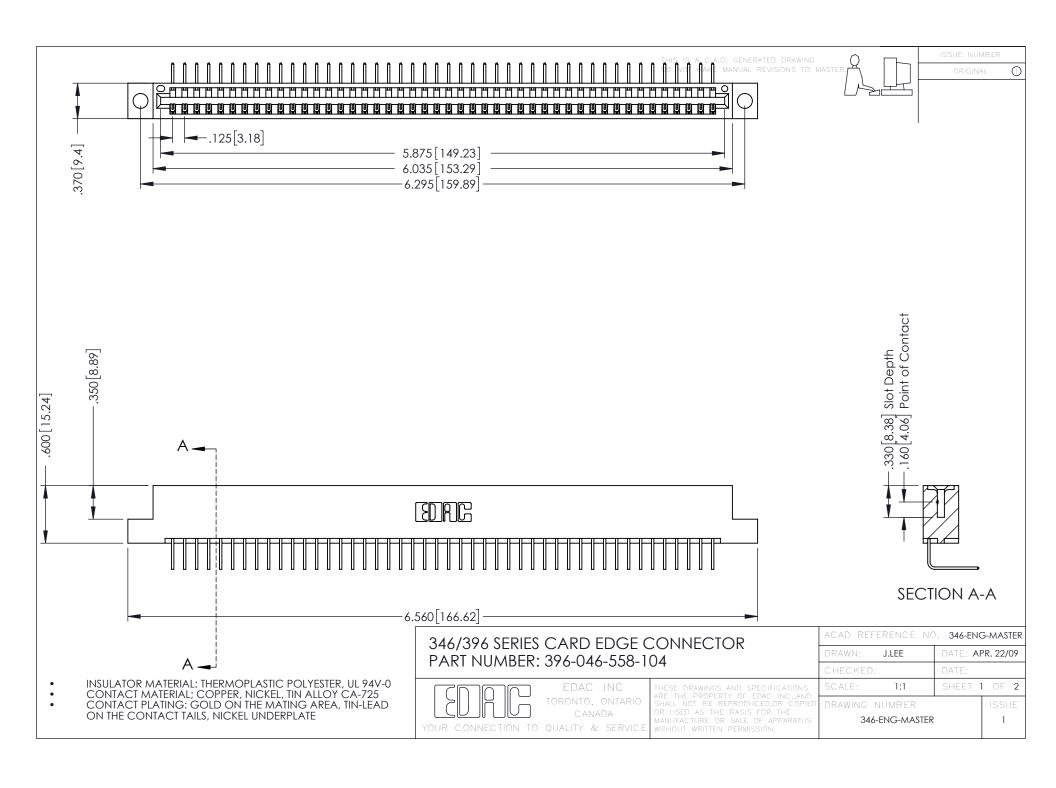

**Contact Code 555** 

**Contact Code 556** 

INSULATOR MATERIAL: THERMOPLASTIC POLYESTER, UL 94V-0 CONTACT MATERIAL; COPPER, NICKEL, TIN ALLOY CA-725

CONTACT PLATING: GOLD ON THE MATING AREA, TIN-LEAD ON THE CONTACT TAILS, NICKEL UNDERPLATE