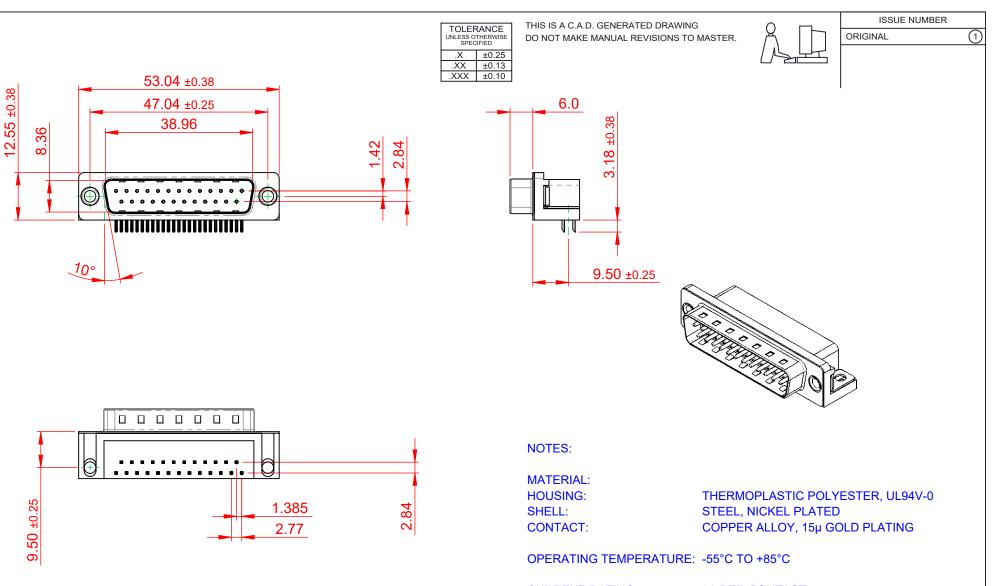

**CURRENT RATING:** CONTACT RESISTANCE: **INSULATOR RESISTANCE:** DIELECTRIC WITHSTANDING VOLTAGE: 1000V AC rms

**3A PER CONTACT** 25mΩ MAX. 5000MΩ min.

| 621 SERIES D-SUB CONNECTOR                                            |                                                                                                                                                                                                                | SW REFERENCE NO.: 621 ASSEMBLY  |           |                    |     |
|-----------------------------------------------------------------------|----------------------------------------------------------------------------------------------------------------------------------------------------------------------------------------------------------------|---------------------------------|-----------|--------------------|-----|
|                                                                       |                                                                                                                                                                                                                | DRAWN: C.B                      |           | DATE: AUG. 01/2018 |     |
|                                                                       |                                                                                                                                                                                                                | CHECKED:                        |           | DATE:              |     |
| EDAC INC<br>TORONTO, ONTARIO<br>CANADA<br>ECTION TO QUALITY & SERVICE | THESE DRAWINGS AND SPECIFICATIONS<br>ARE THE PROPERTY OF EDAC INC.,AND<br>SHALL NOT BE REPRODUCED,OR COPIED<br>OR USED AS THE BASIS FOR THE<br>MANUFACTURE OR SALE OF APPARATUS<br>WITHOUT WRITTEN PERMISSION. | SCALE: 1:1                      |           | SHEET 1 C          | F 1 |
|                                                                       |                                                                                                                                                                                                                | DRAWING NUMBER: 621-025-360-011 |           | ISSUE              |     |
|                                                                       |                                                                                                                                                                                                                | PART NUMBER:                    | 621-025-3 | 360-011            | 1   |