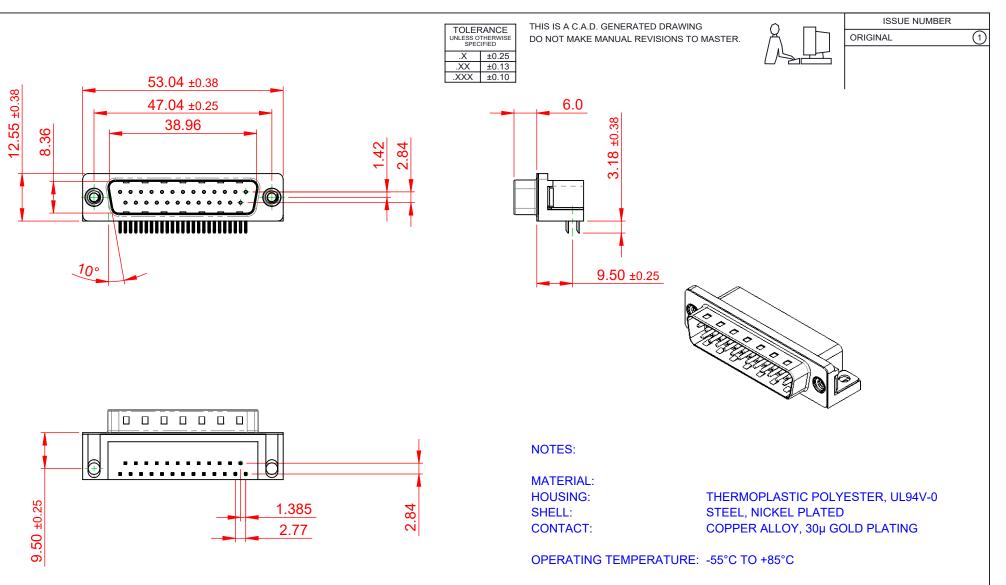

**CURRENT RATING:** CONTACT RESISTANCE: **INSULATOR RESISTANCE:** DIELECTRIC

**3A PER CONTACT** 25mΩ MAX. 5000MΩ min.

WITHSTANDING VOLTAGE: 1000V AC rms

| 621 SERIES D-SUB CONNECTOR                                            |                                                                                                                                                                                                                | SW REFERENCE NO.: 621 ASSEMBLY  |           |                    |       |   |
|-----------------------------------------------------------------------|----------------------------------------------------------------------------------------------------------------------------------------------------------------------------------------------------------------|---------------------------------|-----------|--------------------|-------|---|
|                                                                       |                                                                                                                                                                                                                | DRAWN: C.B                      |           | DATE: AUG. 01/2018 |       |   |
|                                                                       |                                                                                                                                                                                                                | CHECKED:                        |           | DATE:              |       |   |
| EDAC INC<br>TORONTO, ONTARIO<br>CANADA<br>ECTION TO QUALITY & SERVICE | THESE DRAWINGS AND SPECIFICATIONS<br>ARE THE PROPERTY OF EDAC INC.,AND<br>SHALL NOT BE REPRODUCED,OR COPIED<br>OR USED AS THE BASIS FOR THE<br>MANUFACTURE OR SALE OF APPARATUS<br>WITHOUT WRITTEN PERMISSION. | SCALE: 1:1                      |           | SHEET 1            | OF    | 1 |
|                                                                       |                                                                                                                                                                                                                | DRAWING NUMBER: 621-025-660-012 |           |                    | ISSUE |   |
|                                                                       |                                                                                                                                                                                                                | PART NUMBER:                    | 621-025-6 | 60-012             |       | 1 |