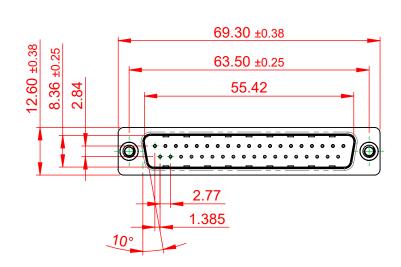

| 627 SERIES D-SUB CONNECTOR             |                                                                                                                                                                                                                | SW REFERENCE NO.: 627 ASSEMBLY |                 |       |
|----------------------------------------|----------------------------------------------------------------------------------------------------------------------------------------------------------------------------------------------------------------|--------------------------------|-----------------|-------|
|                                        |                                                                                                                                                                                                                | DRAWN: C.B                     | DATE: AUG. 01/2 | 018   |
|                                        |                                                                                                                                                                                                                | CHECKED:                       | DATE:           |       |
| EDAC INC<br>TORONTO, ONTARIO<br>CANADA | THESE DRAWINGS AND SPECIFICATIONS<br>ARE THE PROPERTY OF EDAC INC.,AND<br>SHALL NOT BE REPRODUCED,OR COPIED<br>OR USED AS THE BASIS FOR THE<br>MANUFACTURE OR SALE OF APPARATUS<br>WITHOUT WRITTEN PERMISSION. | SCALE: 1:1                     | SHEET 1 OF      | 1     |
|                                        |                                                                                                                                                                                                                | DRAWING NUMBER: 627-0          | )37-222-262     | ISSUE |
| YOUR CONNECTION TO QUALITY & SERVICE   |                                                                                                                                                                                                                | PART NUMBER: 627-0             | )37-222-262     | 1     |