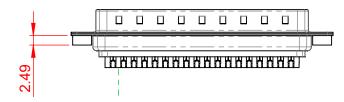

| 627 SERIES D-SUB CONNECTOR             |                                                                                                                                                                                                                | SW REFERENCE NO.: 627 ASSEMBLY |                 |       |
|----------------------------------------|----------------------------------------------------------------------------------------------------------------------------------------------------------------------------------------------------------------|--------------------------------|-----------------|-------|
|                                        |                                                                                                                                                                                                                | DRAWN: C.B                     | DATE: AUG. 01/2 | 018   |
|                                        |                                                                                                                                                                                                                | CHECKED:                       | DATE:           |       |
| EDAC INC<br>TORONTO, ONTARIO<br>CANADA | THESE DRAWINGS AND SPECIFICATIONS<br>ARE THE PROPERTY OF EDAC INC.,AND<br>SHALL NOT BE REPRODUCED,OR COPIED<br>OR USED AS THE BASIS FOR THE<br>MANUFACTURE OR SALE OF APPARATUS<br>WITHOUT WRITTEN PERMISSION. | SCALE: 1:1                     | SHEET 1 OF      | 1     |
|                                        |                                                                                                                                                                                                                | DRAWING NUMBER: 627-0          | )37-222-262     | ISSUE |
| YOUR CONNECTION TO QUALITY & SERVICE   |                                                                                                                                                                                                                | PART NUMBER: 627-0             | )37-222-262     | 1     |