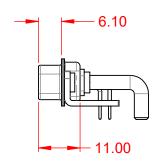

## **COMBINATION D-SUB**

EDAC INC TORONTO, ONTARIO CANADA

THESE DRAWINGS AND SPECIFICATIONS ARE THE PROPERTY OF EDAC INC..AND SHALL NOT BE REPRODUCED,OR COPIED OR USED AS THE BASIS FOR THE MANUFACTURE OR SALE OF APPARATUS WITHOUT WRITTEN PERMISSION.

|   | SW REFERENCE NO.: 629 COMBO ASSEMBLY |                    |  |  |  |  |
|---|--------------------------------------|--------------------|--|--|--|--|
|   | DRAWN: C.B                           | DATE: JAN. 01/2019 |  |  |  |  |
|   | CHECKED:                             | DATE:              |  |  |  |  |
|   | SCALE: (IN C.A.D. 1:1)               | SHEET 1 OF 2       |  |  |  |  |
| ĺ | DRAWING NUMBER: 620 17W5250 ATC      |                    |  |  |  |  |

DRAWING NUMBER: 629-17W5250-4TC ISSUE PART NUMBER: 629-17W5250-4TC

TOLERANCE UNLESS OTHERWISE SPECIFIED

.X ±0.25 .XX ±0.13 .XXX ±0.05

THIS IS A C.A.D. GENERATED DRAWING DO NOT MAKE MANUAL REVISIONS TO MASTER.