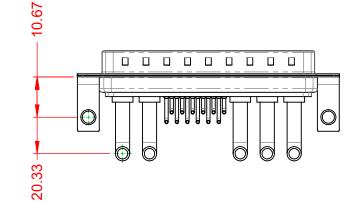

## **COMBINATION D-SUB**

EDAC INC TORONTO, ONTARIO CANADA

THESE DRAWINGS AND SPECIFICATIONS ARE THE PROPERTY OF EDAC INC..AND SHALL NOT BE REPRODUCED,OR COPIED OR USED AS THE BASIS FOR THE MANUFACTURE OR SALE OF APPARATUS WITHOUT WRITTEN PERMISSION.

|   | SW REFERENCE NO.: 629 COMBO ASSEMBLY |                    |  |  |  |  |
|---|--------------------------------------|--------------------|--|--|--|--|
|   | DRAWN: C.B                           | DATE: JAN. 01/2019 |  |  |  |  |
|   | CHECKED:                             | DATE:              |  |  |  |  |
|   | SCALE: (IN C.A.D. 1:1)               | SHEET 1 OF 2       |  |  |  |  |
| ĺ | DRAWING NUMBER: 620 17W5250 ATC      |                    |  |  |  |  |

DRAWING NUMBER: 629-17W5250-4TC ISSUE PART NUMBER: 629-17W5250-4TC

TOLERANCE UNLESS OTHERWISE SPECIFIED

.X ±0.25 .XX ±0.13 .XXX ±0.05

THIS IS A C.A.D. GENERATED DRAWING DO NOT MAKE MANUAL REVISIONS TO MASTER.

THIS IS A C.A.D. GENERATED DRAWING DO NOT MAKE MANUAL REVISIONS TO MASTER.

ISSUE NUMBER ORIGINAL

NOTES:

MATERIAL:

**HOUSING:** THERMOPLASTIC POLYESTER, UL94V-0

SHELL: STEEL, TIN PLATED

CONTACT: COPPER ALLOY, GOLD FLASH PLATED

**OPERATING TEMPERATURE:** -55°C ~ 125°C

POWER/CO-AX CONTACT RATING: 40A (CURRENT)

(IF PRESENT)

SIGNAL CONTACT CURRENT RATING: 5A PER CONTACT

SIGNAL CONTACT RESISTANCE:  $10m\Omega$  MAX.

**INSULATOR RESISTANCE:**  $5000M\Omega$  min.

**DIELECTRIC** 

WITHSTANDING VOLTAGE: 1000V AC rms