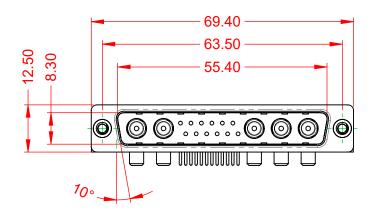

## **COMBINATION D-SUB**

EDAC INC TORONTO, ONTARIO CANADA

THESE DRAWINGS AND SPECIFICATIONS ARE THE PROPERTY OF EDAC INC..AND SHALL NOT BE REPRODUCED,OR COPIED OR USED AS THE BASIS FOR THE MANUFACTURE OR SALE OF APPARATUS WITHOUT WRITTEN PERMISSION.

|   | SW REFERENCE NO.: 629 COMBO ASSEMBLY |                    |  |  |  |  |
|---|--------------------------------------|--------------------|--|--|--|--|
|   | DRAWN: C.B                           | DATE: JAN. 01/2019 |  |  |  |  |
|   | CHECKED:                             | DATE:              |  |  |  |  |
|   | SCALE: (IN C.A.D. 1:1)               | SHEET 1 OF 2       |  |  |  |  |
| ĺ | DRAWING NUMBER: 620 17W5250 ATC      |                    |  |  |  |  |

DRAWING NUMBER: 629-17W5250-4TC ISSUE PART NUMBER: 629-17W5250-4TC

TOLERANCE UNLESS OTHERWISE SPECIFIED

.X ±0.25 .XX ±0.13 .XXX ±0.05

THIS IS A C.A.D. GENERATED DRAWING DO NOT MAKE MANUAL REVISIONS TO MASTER.