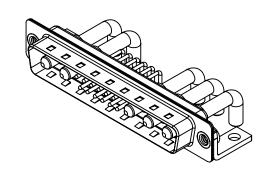

0000000 24W7

43W2

**COMBINATION D-SUB** 

YOUR CONNECTION TO QUALITY & SERVICE

EDAC INC TORONTO, ONTARIO CANADA

THESE DRAWINGS AND SPECIFICATIONS ARE THE PROPERTY OF EDAC INC..AND SHALL NOT BE REPRODUCED,OR COPIED OR USED AS THE BASIS FOR THE MANUFACTURE OR SALE OF APPARATUS WITHOUT WRITTEN PERMISSION.

|   | SW REFERENCE NO.: 629 COMBO ASSEMBLY |  |       |       |       |    |  |
|---|--------------------------------------|--|-------|-------|-------|----|--|
|   | DRAWN: C.B                           |  | DATE: | JAN.  | 01/20 | 19 |  |
|   | CHECKED:                             |  | DATE: |       |       |    |  |
|   | SCALE: N.T.S                         |  | SHEET | 2     | OF    | 2  |  |
| ' | DRAWING NUMBER: 629-17W5250-4TC      |  |       | ISSUI | E     |    |  |

629-17W5250-4TC

PART NUMBER: