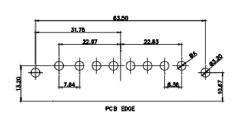

3W3 / 3WK3

5W1 Male/Female

24W7 Male/Female

21W4 Male/Female

PCB EDGE

PCB EDGE

5W5 Male

7W2 Male/Female

5W5 Female

8W8 Female

11W1 Male/Female

27W2 Male/Female

17W2 Male/Female

CURRENT RATING / ØA

10A / 2.2 20A / 3.3 30A / 3.7 40A / 4.2

21W1 Male/Female