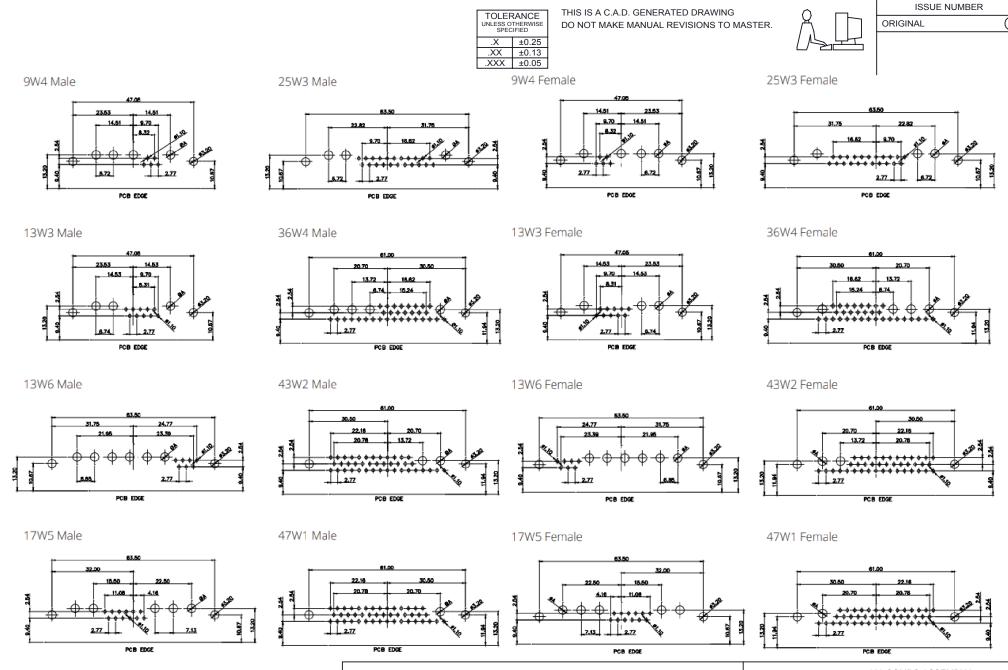

629-17W5640-4TB

THIS SERIES FULLY CONFORMS TO THE EUROPEAN UNION DIRECTIVES 2011/65/EU FOR RoHS COMPLIANCY. YOUR CONNECTION TO QUALITY & SERVICE

EDAC INC TORONTO, ONTARIO CANADA

**COMBINATION D-SUB** 

THESE DRAWINGS AND SPECIFICATIONS ARE THE PROPERTY OF EDAC INC.,AND SHALL NOT BE REPRODUCED,OR COPIED OR USED AS THE BASIS FOR THE MANUFACTURE OR SALE OF APPARATUS WITHOUT WRITTEN PERMISSION.

| SW REFERENCE NO.: 629 COMBO ASSEMBLY                                                                                                                                                                                                                                                                                                                                                                                                                                                                                                                                                                                                                                                                                                                                                                                                                                                                                                                                                                                                                                                                                                                                                                                                                                                                                                                                                                                                                                                                                                                                                                                                                                                                                                                                                                                                                                                                                                                                                                                                                                                                                          |                    |  |
|-------------------------------------------------------------------------------------------------------------------------------------------------------------------------------------------------------------------------------------------------------------------------------------------------------------------------------------------------------------------------------------------------------------------------------------------------------------------------------------------------------------------------------------------------------------------------------------------------------------------------------------------------------------------------------------------------------------------------------------------------------------------------------------------------------------------------------------------------------------------------------------------------------------------------------------------------------------------------------------------------------------------------------------------------------------------------------------------------------------------------------------------------------------------------------------------------------------------------------------------------------------------------------------------------------------------------------------------------------------------------------------------------------------------------------------------------------------------------------------------------------------------------------------------------------------------------------------------------------------------------------------------------------------------------------------------------------------------------------------------------------------------------------------------------------------------------------------------------------------------------------------------------------------------------------------------------------------------------------------------------------------------------------------------------------------------------------------------------------------------------------|--------------------|--|
| DRAWN: C.B                                                                                                                                                                                                                                                                                                                                                                                                                                                                                                                                                                                                                                                                                                                                                                                                                                                                                                                                                                                                                                                                                                                                                                                                                                                                                                                                                                                                                                                                                                                                                                                                                                                                                                                                                                                                                                                                                                                                                                                                                                                                                                                    | DATE: JAN. 01/2019 |  |
| CHECKED:                                                                                                                                                                                                                                                                                                                                                                                                                                                                                                                                                                                                                                                                                                                                                                                                                                                                                                                                                                                                                                                                                                                                                                                                                                                                                                                                                                                                                                                                                                                                                                                                                                                                                                                                                                                                                                                                                                                                                                                                                                                                                                                      | DATE:              |  |
| SCALE: N.T.S                                                                                                                                                                                                                                                                                                                                                                                                                                                                                                                                                                                                                                                                                                                                                                                                                                                                                                                                                                                                                                                                                                                                                                                                                                                                                                                                                                                                                                                                                                                                                                                                                                                                                                                                                                                                                                                                                                                                                                                                                                                                                                                  | SHEET 4 OF 4       |  |
| DD 444/14 A 144 A 155 A 164 A 175 A 164 A 164 A 165 A |                    |  |

DRAWING NUMBER: 629-17W5640-4TB ISSUE PART NUMBER: 629-17W5640-4TB