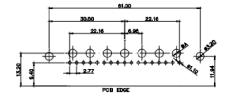

3W3 / 3WK3

5W1 Male/Female

24W7 Male/Female

21W4 Male/Female

PCB EDGE

PCB EDGE

5W5 Male

7W2 Male/Female

5W5 Female

8W8 Female

11W1 Male/Female

27W2 Male/Female

17W2 Male/Female

CURRENT RATING / ØA

10A / 2.2 20A / 3.3 30A / 3.7 40A / 4.2

21W1 Male/Female