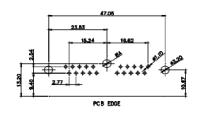

629-17W5640-4TB

PART NUMBER:

COMPLIANT

TOLERANCE UNLESS OTHERWISE SPECIFIED .X ±0.25 .XX ±0.13

.XXX ±0.05

THIS IS A C.A.D. GENERATED DRAWING DO NOT MAKE MANUAL REVISIONS TO MASTER.

ISSUE NUMBER ORIGINAL

2W2 / 2WK2

3W3 / 3WK3

5W1 Male/Female

24W7 Male/Female

21W4 Male/Female

PCB EDGE

PCB EDGE

5W5 Male

7W2 Male/Female

5W5 Female

8W8 Female

11W1 Male/Female

27W2 Male/Female

17W2 Male/Female

CURRENT RATING / ØA

10A / 2.2 20A / 3.3 30A / 3.7 40A / 4.2

21W1 Male/Female