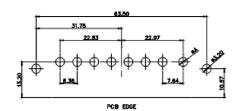

## **COMBINATION D-SUB**

EDAC INC TORONTO, ONTARIO CANADA

THESE DRAWINGS AND SPECIFICATIONS ARE THE PROPERTY OF EDAC INC..AND SHALL NOT BE REPRODUCED,OR COPIED OR USED AS THE BASIS FOR THE MANUFACTURE OR SALE OF APPARATUS WITHOUT WRITTEN PERMISSION.

|  | SW REFERENCE NO.: 629 COMBO ASSEMBLY |                    |  |  |
|--|--------------------------------------|--------------------|--|--|
|  | DRAWN: C.B                           | DATE: JAN. 01/2019 |  |  |
|  | CHECKED:                             | DATE:              |  |  |
|  | SCALE: N.T.S                         | SHEET 3 OF 4       |  |  |
|  | DRAWING NUMBER: 629-17W5640-4TB      |                    |  |  |