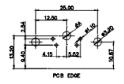

3W3 / 3WK3

5W1 Male/Female

24W7 Male/Female

21W4 Male/Female

PCB EDGE

PCB EDGE

5W5 Male

7W2 Male/Female

5W5 Female

8W8 Female

11W1 Male/Female

27W2 Male/Female

17W2 Male/Female

CURRENT RATING / ØA

10A / 2.2 20A / 3.3 30A / 3.7 40A / 4.2

21W1 Male/Female