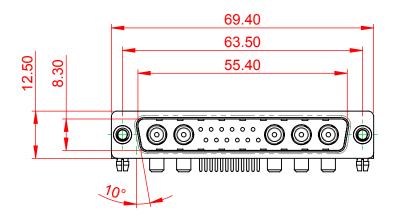

629-17W5640-4TB

PART NUMBER:

THIS SERIES FULLY CONFORMS TO THE EUROPEAN UNION DIRECTIVES 2011/65/EU FOR RoHS COMPLIANCY.

TOLERANCE UNLESS OTHERWISE SPECIFIED

.X ±0.25 .XX ±0.13 .XXX ±0.05

THIS IS A C.A.D. GENERATED DRAWING DO NOT MAKE MANUAL REVISIONS TO MASTER.

629-17W5640-4TB

PART NUMBER:

COMPLIANT

TOLERANCE UNLESS OTHERWISE SPECIFIED .X ±0.25 .XX ±0.13

.XXX ±0.05

THIS IS A C.A.D. GENERATED DRAWING DO NOT MAKE MANUAL REVISIONS TO MASTER.

ISSUE NUMBER ORIGINAL

2W2 / 2WK2