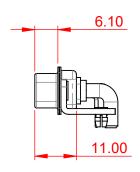

3W3 / 3WK3

5W1 Male/Female

24W7 Male/Female

21W4 Male/Female

PCB EDGE

PCB EDGE

5W5 Male

7W2 Male/Female

5W5 Female

8W8 Female

11W1 Male/Female

27W2 Male/Female

17W2 Male/Female

CURRENT RATING / ØA

10A / 2.2 20A / 3.3 30A / 3.7 40A / 4.2

21W1 Male/Female