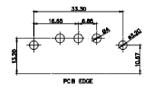

3W3 / 3WK3

5W1 Male/Female

24W7 Male/Female

21W4 Male/Female

PCB EDGE

PCB EDGE

5W5 Male

7W2 Male/Female

5W5 Female

8W8 Female

11W1 Male/Female

27W2 Male/Female

17W2 Male/Female

CURRENT RATING / ØA

10A / 2.2 20A / 3.3 30A / 3.7 40A / 4.2

21W1 Male/Female