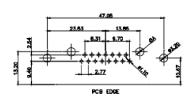

629-17W5640-4TB

PART NUMBER:

COMPLIANT

TOLERANCE UNLESS OTHERWISE SPECIFIED .X ±0.25 .XX ±0.13

.XXX ±0.05

THIS IS A C.A.D. GENERATED DRAWING DO NOT MAKE MANUAL REVISIONS TO MASTER.

ISSUE NUMBER ORIGINAL

2W2 / 2WK2

3W3 / 3WK3

5W1 Male/Female

24W7 Male/Female

21W4 Male/Female

PCB EDGE

PCB EDGE

5W5 Male

7W2 Male/Female

5W5 Female

8W8 Female

11W1 Male/Female

27W2 Male/Female

17W2 Male/Female

CURRENT RATING / ØA

10A / 2.2 20A / 3.3 30A / 3.7 40A / 4.2

21W1 Male/Female