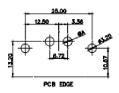

3W3 / 3WK3

5W1 Male/Female

24W7 Male/Female

21W4 Male/Female

PCB EDGE

PCB EDGE

5W5 Male

7W2 Male/Female

5W5 Female

8W8 Female

11W1 Male/Female

27W2 Male/Female

17W2 Male/Female

CURRENT RATING / ØA

10A / 2.2 20A / 3.3 30A / 3.7 40A / 4.2

21W1 Male/Female