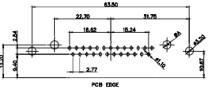

629-17W5640-4TB

PART NUMBER:

THIS SERIES FULLY CONFORMS TO THE EUROPEAN UNION DIRECTIVES 2011/65/EU FOR RoHS COMPLIANCY.

TOLERANCE UNLESS OTHERWISE SPECIFIED

.X ±0.25 .XX ±0.13 .XXX ±0.05

THIS IS A C.A.D. GENERATED DRAWING DO NOT MAKE MANUAL REVISIONS TO MASTER.

ISSUE NUMBER (1) **ORIGINAL** 

0000 2W2

(OO) 0 2WK2

o(::0:

5W1

00000 3W3

0000)0 3WK3

0...0 7W2

(...0...)

11W1

000000 5W5

000 ....0 9W4

000::::0

13W3

0...... 17W2

o (\*\*\*\*\*\* O \*\*\*\*\*\* 21W1

000000:::

(00:::::000

17W5

00000000 8W8

0(00:::::0 25W3

13W6

O :::::::::::: O 27W2

0 0 ......

21W4

0000000 24W7

......

43W2

47W1