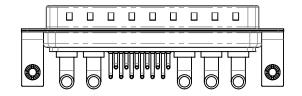

THIS IS A C.A.D. GENERATED DRAWING DO NOT MAKE MANUAL REVISIONS TO MASTER.

ISSUE NUMBER **ORIGINAL** 

NOTES:

MATERIAL:

HOUSING: THERMOPLASTIC POLYESTER, UL94V-0

SHELL: STEEL, Sn or Ni PLATED

CONTACT: COPPER ALLOY SEE ORDERING GUIDE FOR PLATING

OPERATING TEMPERATURE: -55°C ~ 125°C

SIGNAL CONTACT RESISTANCE: 10mΩ MAX. INSULATOR RESISTANCE:  $5000M\Omega$  min.

**DIELECTRIC** 

WITHSTANDING VOLTAGE: 1000V AC rms

629-17W5640-4TB

PART NUMBER:

THIS SERIES FULLY CONFORMS TO THE EUROPEAN UNION DIRECTIVES 2011/65/EU FOR RoHS COMPLIANCY.

TOLERANCE UNLESS OTHERWISE SPECIFIED

.X ±0.25 .XX ±0.13 .XXX ±0.05

THIS IS A C.A.D. GENERATED DRAWING DO NOT MAKE MANUAL REVISIONS TO MASTER.