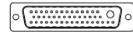

3W3 / 3WK3

5W1 Male/Female

24W7 Male/Female

21W4 Male/Female

PCB EDGE

PCB EDGE

5W5 Male

7W2 Male/Female

5W5 Female

8W8 Female

11W1 Male/Female

27W2 Male/Female

17W2 Male/Female

CURRENT RATING / ØA

10A / 2.2 20A / 3.3 30A / 3.7 40A / 4.2

21W1 Male/Female