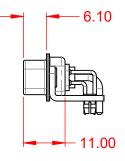

INSULATOR RESISTANCE: DIELECTRIC WITHSTANDING VOLTAGE:

-55°C ~ 125°C

STEEL, TIN PLATED

THERMOPLASTIC POLYESTER, UL94V-0

COPPER ALLOY, GOLD FLASH PLATED

5000MΩ min.

1000V AC rms

|                                      | COMBINATION D-SUB                                                                                                                                                                                              |                         | SW REFERENCE NO.: 629 COMBO ASSEMBLY |       |  |
|--------------------------------------|----------------------------------------------------------------------------------------------------------------------------------------------------------------------------------------------------------------|-------------------------|--------------------------------------|-------|--|
| COMBINATION                          |                                                                                                                                                                                                                |                         | DATE: JAN. 01/20                     | 19    |  |
|                                      |                                                                                                                                                                                                                |                         | DATE:                                |       |  |
| EDAC INC                             | THESE DRAWINGS AND SPECIFICATIONS<br>ARE THE PROPERTY OF EDAC INC.,AND<br>SHALL NOT BE REPRODUCED,OR COPIED<br>OR USED AS THE BASIS FOR THE<br>MANUFACTURE OR SALE OF APPARATUS<br>WITHOUT WRITTEN PERMISSION. | SCALE: (IN C.A.D. 1:1)  | SHEET 1 OF                           | 2     |  |
| TORONTO, ONTARIO<br>CANADA           |                                                                                                                                                                                                                | DRAWING NUMBER: 629-21W | 1240-1T3                             | ISSUE |  |
| YOUR CONNECTION TO QUALITY & SERVICE |                                                                                                                                                                                                                | PART NUMBER: 629-21W    | 1240-1T3                             | 1     |  |