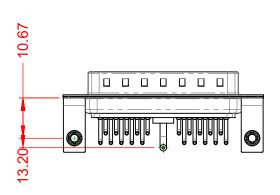

INSULATOR RESISTANCE: DIELECTRIC WITHSTANDING VOLTAGE:

-55°C ~ 125°C

STEEL, TIN PLATED

THERMOPLASTIC POLYESTER, UL94V-0

COPPER ALLOY, GOLD FLASH PLATED

5000MΩ min.

1000V AC rms

|                                      | COMBINATION D-SUB                                                                                                                                                                                              |                         | SW REFERENCE NO.: 629 COMBO ASSEMBLY |       |  |
|--------------------------------------|----------------------------------------------------------------------------------------------------------------------------------------------------------------------------------------------------------------|-------------------------|--------------------------------------|-------|--|
| COMBINATION                          |                                                                                                                                                                                                                |                         | DATE: JAN. 01/20                     | 19    |  |
|                                      |                                                                                                                                                                                                                |                         | DATE:                                |       |  |
| EDAC INC                             | THESE DRAWINGS AND SPECIFICATIONS<br>ARE THE PROPERTY OF EDAC INC.,AND<br>SHALL NOT BE REPRODUCED,OR COPIED<br>OR USED AS THE BASIS FOR THE<br>MANUFACTURE OR SALE OF APPARATUS<br>WITHOUT WRITTEN PERMISSION. | SCALE: (IN C.A.D. 1:1)  | SHEET 1 OF                           | 2     |  |
| TORONTO, ONTARIO<br>CANADA           |                                                                                                                                                                                                                | DRAWING NUMBER: 629-21W | 1240-1T3                             | ISSUE |  |
| YOUR CONNECTION TO QUALITY & SERVICE |                                                                                                                                                                                                                | PART NUMBER: 629-21W    | 1240-1T3                             | 1     |  |