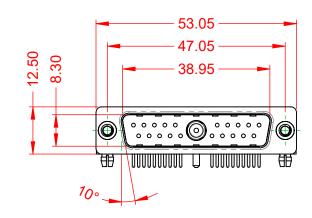

INSULATOR RESISTANCE: DIELECTRIC WITHSTANDING VOLTAGE:

-55°C ~ 125°C

STEEL, TIN PLATED

THERMOPLASTIC POLYESTER, UL94V-0

COPPER ALLOY, GOLD FLASH PLATED

5000MΩ min.

1000V AC rms

|                                      | COMBINATION D-SUB                                                                                                                                                                                              |                         | SW REFERENCE NO.: 629 COMBO ASSEMBLY |       |  |
|--------------------------------------|----------------------------------------------------------------------------------------------------------------------------------------------------------------------------------------------------------------|-------------------------|--------------------------------------|-------|--|
| COMBINATION                          |                                                                                                                                                                                                                |                         | DATE: JAN. 01/20                     | 19    |  |
|                                      |                                                                                                                                                                                                                |                         | DATE:                                |       |  |
| EDAC INC                             | THESE DRAWINGS AND SPECIFICATIONS<br>ARE THE PROPERTY OF EDAC INC.,AND<br>SHALL NOT BE REPRODUCED,OR COPIED<br>OR USED AS THE BASIS FOR THE<br>MANUFACTURE OR SALE OF APPARATUS<br>WITHOUT WRITTEN PERMISSION. | SCALE: (IN C.A.D. 1:1)  | SHEET 1 OF                           | 2     |  |
| TORONTO, ONTARIO<br>CANADA           |                                                                                                                                                                                                                | DRAWING NUMBER: 629-21W | 1240-1T3                             | ISSUE |  |
| YOUR CONNECTION TO QUALITY & SERVICE |                                                                                                                                                                                                                | PART NUMBER: 629-21W    | 1240-1T3                             | 1     |  |