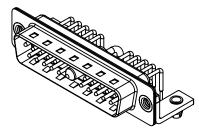

INSULATOR RESISTANCE: DIELECTRIC WITHSTANDING VOLTAGE:

-55°C ~ 125°C

STEEL, TIN PLATED

THERMOPLASTIC POLYESTER, UL94V-0

COPPER ALLOY, GOLD FLASH PLATED

5000MΩ min.

1000V AC rms

|                                      | COMBINATION D-SUB                                                                                                                                                                                              |                         | SW REFERENCE NO.: 629 COMBO ASSEMBLY |       |  |
|--------------------------------------|----------------------------------------------------------------------------------------------------------------------------------------------------------------------------------------------------------------|-------------------------|--------------------------------------|-------|--|
| COMBINATION                          |                                                                                                                                                                                                                |                         | DATE: JAN. 01/20                     | 19    |  |
|                                      |                                                                                                                                                                                                                |                         | DATE:                                |       |  |
| EDAC INC                             | THESE DRAWINGS AND SPECIFICATIONS<br>ARE THE PROPERTY OF EDAC INC.,AND<br>SHALL NOT BE REPRODUCED,OR COPIED<br>OR USED AS THE BASIS FOR THE<br>MANUFACTURE OR SALE OF APPARATUS<br>WITHOUT WRITTEN PERMISSION. | SCALE: (IN C.A.D. 1:1)  | SHEET 1 OF                           | 2     |  |
| TORONTO, ONTARIO<br>CANADA           |                                                                                                                                                                                                                | DRAWING NUMBER: 629-21W | 1240-1T3                             | ISSUE |  |
| YOUR CONNECTION TO QUALITY & SERVICE |                                                                                                                                                                                                                | PART NUMBER: 629-21W    | 1240-1T3                             | 1     |  |