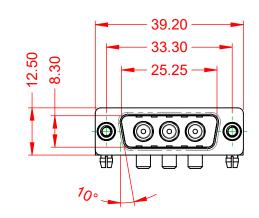

INSULATOR RESISTANCE: DIELECTRIC WITHSTANDING VOLTAGE:

-55°C ~ 125°C

5000MΩ min.

1000V AC rms

|                    | COMBINATION D-SUB                                             |                                                                                                                                                                                                                | SW REFERENCE NO.: 629 COMBO ASSEMBLY |                  |       |
|--------------------|---------------------------------------------------------------|----------------------------------------------------------------------------------------------------------------------------------------------------------------------------------------------------------------|--------------------------------------|------------------|-------|
|                    |                                                               |                                                                                                                                                                                                                | DRAWN: C.B                           | DATE: JAN. 01/20 | 19    |
|                    |                                                               |                                                                                                                                                                                                                | CHECKED:                             | DATE:            |       |
| YOUR CONNECTION TO | EDAC INC<br>TORONTO, ONTARIO<br>CANADA<br>O QUALITY & SERVICE | THESE DRAWINGS AND SPECIFICATIONS<br>ARE THE PROPERTY OF EDAC INC.,AND<br>SHALL NOT BE REPRODUCED,OR COPIED<br>OR USED AS THE BASIS FOR THE<br>MANUFACTURE OR SALE OF APPARATUS<br>WITHOUT WRITTEN PERMISSION. | SCALE: (IN C.A.D. 1:1)               | SHEET 1 OF       | 2     |
|                    |                                                               |                                                                                                                                                                                                                | DRAWING NUMBER: 629-3W3-650-4N5      |                  | ISSUE |
|                    |                                                               |                                                                                                                                                                                                                | PART NUMBER: 629-3W3                 | -650-4N5         | 1     |