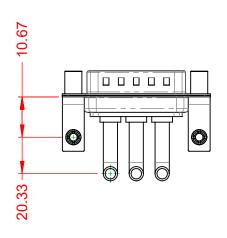

INSULATOR RESISTANCE: DIELECTRIC WITHSTANDING VOLTAGE:

-55°C ~ 125°C

5000MΩ min.

1000V AC rms

|                    | COMBINATION D-SUB                                             |                                                                                                                                                                                                                | SW REFERENCE NO.: 629 COMBO ASSEMBLY |                  |       |
|--------------------|---------------------------------------------------------------|----------------------------------------------------------------------------------------------------------------------------------------------------------------------------------------------------------------|--------------------------------------|------------------|-------|
|                    |                                                               |                                                                                                                                                                                                                | DRAWN: C.B                           | DATE: JAN. 01/20 | 19    |
|                    |                                                               |                                                                                                                                                                                                                | CHECKED:                             | DATE:            |       |
| YOUR CONNECTION TO | EDAC INC<br>TORONTO, ONTARIO<br>CANADA<br>O QUALITY & SERVICE | THESE DRAWINGS AND SPECIFICATIONS<br>ARE THE PROPERTY OF EDAC INC.,AND<br>SHALL NOT BE REPRODUCED,OR COPIED<br>OR USED AS THE BASIS FOR THE<br>MANUFACTURE OR SALE OF APPARATUS<br>WITHOUT WRITTEN PERMISSION. | SCALE: (IN C.A.D. 1:1)               | SHEET 1 OF       | 2     |
|                    |                                                               |                                                                                                                                                                                                                | DRAWING NUMBER: 629-3W3-650-4N5      |                  | ISSUE |
|                    |                                                               |                                                                                                                                                                                                                | PART NUMBER: 629-3W3                 | -650-4N5         | 1     |