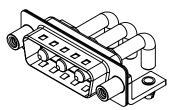

INSULATOR RESISTANCE: DIELECTRIC WITHSTANDING VOLTAGE:

-55°C ~ 125°C

5000MΩ min.

1000V AC rms

|                    | COMBINATION D-SUB                                             |                                                                                                                                                                                                                | SW REFERENCE NO.: 629 COMBO ASSEMBLY |                  |       |
|--------------------|---------------------------------------------------------------|----------------------------------------------------------------------------------------------------------------------------------------------------------------------------------------------------------------|--------------------------------------|------------------|-------|
|                    |                                                               |                                                                                                                                                                                                                | DRAWN: C.B                           | DATE: JAN. 01/20 | 19    |
|                    |                                                               |                                                                                                                                                                                                                | CHECKED:                             | DATE:            |       |
| YOUR CONNECTION TO | EDAC INC<br>TORONTO, ONTARIO<br>CANADA<br>O QUALITY & SERVICE | THESE DRAWINGS AND SPECIFICATIONS<br>ARE THE PROPERTY OF EDAC INC.,AND<br>SHALL NOT BE REPRODUCED,OR COPIED<br>OR USED AS THE BASIS FOR THE<br>MANUFACTURE OR SALE OF APPARATUS<br>WITHOUT WRITTEN PERMISSION. | SCALE: (IN C.A.D. 1:1)               | SHEET 1 OF       | 2     |
|                    |                                                               |                                                                                                                                                                                                                | DRAWING NUMBER: 629-3W3-650-4N5      |                  | ISSUE |
|                    |                                                               |                                                                                                                                                                                                                | PART NUMBER: 629-3W3                 | -650-4N5         | 1     |