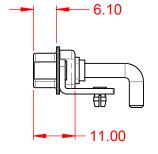

INSULATOR RESISTANCE: DIELECTRIC WITHSTANDING VOLTAGE:

-55°C ~ 125°C

5000MΩ min.

1000V AC rms

|                    | COMBINATION D-SUB                                             |                                                                                                                                                                                                                | SW REFERENCE NO.: 629 COMBO ASSEMBLY |                  |       |
|--------------------|---------------------------------------------------------------|----------------------------------------------------------------------------------------------------------------------------------------------------------------------------------------------------------------|--------------------------------------|------------------|-------|
|                    |                                                               |                                                                                                                                                                                                                | DRAWN: C.B                           | DATE: JAN. 01/20 | 19    |
|                    |                                                               |                                                                                                                                                                                                                | CHECKED:                             | DATE:            |       |
| YOUR CONNECTION TO | EDAC INC<br>TORONTO, ONTARIO<br>CANADA<br>O QUALITY & SERVICE | THESE DRAWINGS AND SPECIFICATIONS<br>ARE THE PROPERTY OF EDAC INC.,AND<br>SHALL NOT BE REPRODUCED,OR COPIED<br>OR USED AS THE BASIS FOR THE<br>MANUFACTURE OR SALE OF APPARATUS<br>WITHOUT WRITTEN PERMISSION. | SCALE: (IN C.A.D. 1:1)               | SHEET 1 OF       | 2     |
|                    |                                                               |                                                                                                                                                                                                                | DRAWING NUMBER: 629-3W3-650-4N5      |                  | ISSUE |
|                    |                                                               |                                                                                                                                                                                                                | PART NUMBER: 629-3W3                 | -650-4N5         | 1     |