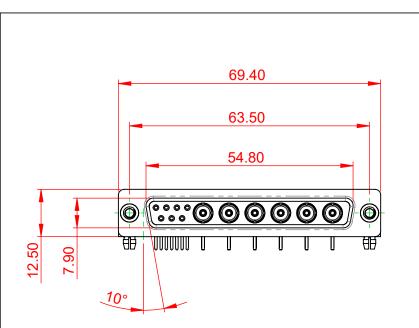

THIS IS A C.A.D. GENERATED DRAWING TOLERANCE UNLESS OTHERWISE SPECIFIED DO NOT MAKE MANUAL REVISIONS TO MASTER. .X ±0.25

.XX ±0.13

.XXX ±0.05

10.70

5.80

**ISSUE NUMBER** 

(1)

ORIGINAL