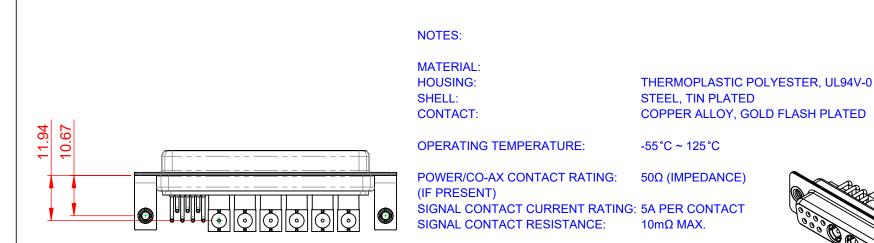

**INSULATOR RESISTANCE:** DIELECTRIC WITHSTANDING VOLTAGE: 5000MΩ min. 1000V AC rms

|               |                                                                      |                                                                                                                                       | SW REFERENCE NO.: 630 COMBO ASSEMBLY |                  |       |
|---------------|----------------------------------------------------------------------|---------------------------------------------------------------------------------------------------------------------------------------|--------------------------------------|------------------|-------|
|               |                                                                      |                                                                                                                                       | DRAWN: C.B                           | DATE: JAN. 01/20 | 19    |
|               |                                                                      |                                                                                                                                       | CHECKED:                             | DATE:            |       |
| EDAC INC      | THESE DRAWINGS AND SPECIFICATIONS<br>ARE THE PROPERTY OF EDAC INCAND | SCALE: (IN C.A.D. 1:1)                                                                                                                | SHEET 1 OF                           | 2                |       |
|               | TORONTO, ONTARIO<br>CANADA                                           | SHALL NOT BE REPRODUCED, OR COPIED<br>OR USED AS THE BASIS FOR THE<br>MANUFACTURE OR SALE OF APPARATUS<br>WITHOUT WRITTEN PERMISSION. | DRAWING NUMBER: 630-13W6240-5T3      |                  | ISSUE |
| YOUR CONNECTI | YOUR CONNECTION TO QUALITY & SERVICE                                 |                                                                                                                                       | PART NUMBER: 630-13W                 | 6240-5T3         | 1     |