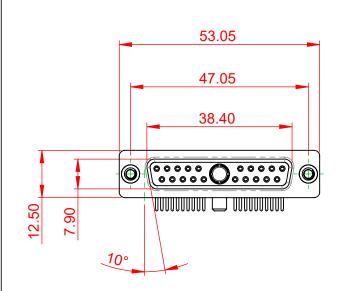

SIGNAL CONTACT CURRENT RATING: 5A PER CONTACT SIGNAL CONTACT RESISTANCE:  $10m\Omega$  MAX.

**INSULATOR RESISTANCE:** DIELECTRIC WITHSTANDING VOLTAGE:

.XX ±0.13

.XXX ±0.05

| COMBINATION D-SUB                                                              |                                                                                                                                                                                                                | SW REFERENCE NO.: 630 COMBO ASSEMBLY |                  |       |
|--------------------------------------------------------------------------------|----------------------------------------------------------------------------------------------------------------------------------------------------------------------------------------------------------------|--------------------------------------|------------------|-------|
|                                                                                |                                                                                                                                                                                                                | DRAWN: C.B                           | DATE: JAN. 01/20 | 19    |
|                                                                                |                                                                                                                                                                                                                | CHECKED:                             | DATE:            |       |
| EDAC INC<br>TORONTO, ONTARIO<br>CANADA<br>YOUR CONNECTION TO QUALITY & SERVICE | THESE DRAWINGS AND SPECIFICATIONS<br>ARE THE PROPERTY OF EDAC INC.,AND<br>SHALL NOT BE REPRODUCED,OR COPIED<br>OR USED AS THE BASIS FOR THE<br>MANUFACTURE OR SALE OF APPARATUS<br>WITHOUT WRITTEN PERMISSION. | SCALE: (IN C.A.D. 1:1)               | SHEET 1 OF       | 2     |
|                                                                                |                                                                                                                                                                                                                | DRAWING NUMBER: 630-21W1240-4N2      |                  | ISSUE |
|                                                                                |                                                                                                                                                                                                                | PART NUMBER: 630-21W                 | 1240-4N2         | 1     |