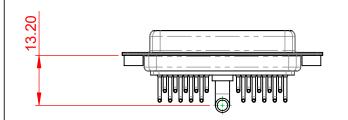

SIGNAL CONTACT CURRENT RATING: 5A PER CONTACT SIGNAL CONTACT RESISTANCE:  $10m\Omega$  MAX.

**INSULATOR RESISTANCE:** DIELECTRIC WITHSTANDING VOLTAGE:

.XX ±0.13

.XXX ±0.05

| COMBINATION D-SUB                                                              |                                                                                                                                                                                                                | SW REFERENCE NO.: 630 COMBO ASSEMBLY |                  |       |
|--------------------------------------------------------------------------------|----------------------------------------------------------------------------------------------------------------------------------------------------------------------------------------------------------------|--------------------------------------|------------------|-------|
|                                                                                |                                                                                                                                                                                                                | DRAWN: C.B                           | DATE: JAN. 01/20 | 19    |
|                                                                                |                                                                                                                                                                                                                | CHECKED:                             | DATE:            |       |
| EDAC INC<br>TORONTO, ONTARIO<br>CANADA<br>YOUR CONNECTION TO QUALITY & SERVICE | THESE DRAWINGS AND SPECIFICATIONS<br>ARE THE PROPERTY OF EDAC INC.,AND<br>SHALL NOT BE REPRODUCED,OR COPIED<br>OR USED AS THE BASIS FOR THE<br>MANUFACTURE OR SALE OF APPARATUS<br>WITHOUT WRITTEN PERMISSION. | SCALE: (IN C.A.D. 1:1)               | SHEET 1 OF       | 2     |
|                                                                                |                                                                                                                                                                                                                | DRAWING NUMBER: 630-21W1240-4N2      |                  | ISSUE |
|                                                                                |                                                                                                                                                                                                                | PART NUMBER: 630-21W                 | 1240-4N2         | 1     |