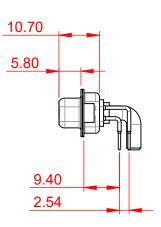

SIGNAL CONTACT CURRENT RATING: 5A PER CONTACT SIGNAL CONTACT RESISTANCE:  $10m\Omega$  MAX.

**INSULATOR RESISTANCE:** DIELECTRIC WITHSTANDING VOLTAGE:

.XX ±0.13

.XXX ±0.05

| COMBINATION D-SUB                                                              |                                                                                                                                                                                                                | SW REFERENCE NO.: 630 COMBO ASSEMBLY |                  |       |
|--------------------------------------------------------------------------------|----------------------------------------------------------------------------------------------------------------------------------------------------------------------------------------------------------------|--------------------------------------|------------------|-------|
|                                                                                |                                                                                                                                                                                                                | DRAWN: C.B                           | DATE: JAN. 01/20 | 19    |
|                                                                                |                                                                                                                                                                                                                | CHECKED:                             | DATE:            |       |
| EDAC INC<br>TORONTO, ONTARIO<br>CANADA<br>YOUR CONNECTION TO QUALITY & SERVICE | THESE DRAWINGS AND SPECIFICATIONS<br>ARE THE PROPERTY OF EDAC INC.,AND<br>SHALL NOT BE REPRODUCED,OR COPIED<br>OR USED AS THE BASIS FOR THE<br>MANUFACTURE OR SALE OF APPARATUS<br>WITHOUT WRITTEN PERMISSION. | SCALE: (IN C.A.D. 1:1)               | SHEET 1 OF       | 2     |
|                                                                                |                                                                                                                                                                                                                | DRAWING NUMBER: 630-21W1240-4N2      |                  | ISSUE |
|                                                                                |                                                                                                                                                                                                                | PART NUMBER: 630-21W                 | 1240-4N2         | 1     |