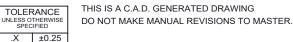

SIGNAL CONTACT CURRENT RATING: 5A PER CONTACT SIGNAL CONTACT RESISTANCE:  $10m\Omega$  MAX.

**INSULATOR RESISTANCE:** DIELECTRIC WITHSTANDING VOLTAGE:

.XX ±0.13

.XXX ±0.05

| COMBINATION D-SUB                                                              |                                                                                                                                                                                                                | SW REFERENCE NO.: 630 COMBO ASSEMBLY |                  |       |
|--------------------------------------------------------------------------------|----------------------------------------------------------------------------------------------------------------------------------------------------------------------------------------------------------------|--------------------------------------|------------------|-------|
|                                                                                |                                                                                                                                                                                                                | DRAWN: C.B                           | DATE: JAN. 01/20 | 19    |
|                                                                                |                                                                                                                                                                                                                | CHECKED:                             | DATE:            |       |
| EDAC INC<br>TORONTO, ONTARIO<br>CANADA<br>YOUR CONNECTION TO QUALITY & SERVICE | THESE DRAWINGS AND SPECIFICATIONS<br>ARE THE PROPERTY OF EDAC INC.,AND<br>SHALL NOT BE REPRODUCED,OR COPIED<br>OR USED AS THE BASIS FOR THE<br>MANUFACTURE OR SALE OF APPARATUS<br>WITHOUT WRITTEN PERMISSION. | SCALE: (IN C.A.D. 1:1)               | SHEET 1 OF       | 2     |
|                                                                                |                                                                                                                                                                                                                | DRAWING NUMBER: 630-21W1240-4N2      |                  | ISSUE |
|                                                                                |                                                                                                                                                                                                                | PART NUMBER: 630-21W                 | 1240-4N2         | 1     |