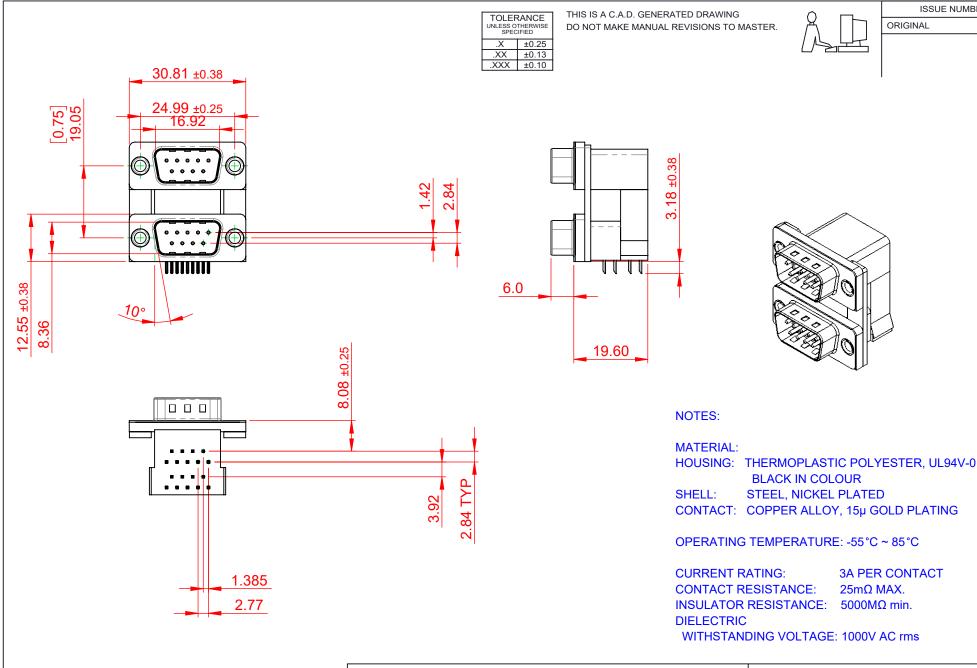

THIS SERIES FULLY CONFORMS TO THE EUROPEAN UNION DIRECTIVES 2011/65/EU FOR RoHS COMPLIANCY.

## 661 SERIES D-SUB CONNECTOR

EDAC INC TORONTO, ONTARIO CANADA

THESE DRAWINGS AND SPECIFICATIONS ARE THE PROPERTY OF EDAC INC..AND SHALL NOT BE REPRODUCED,OR COPIED OR USED AS THE BASIS FOR THE MANUFACTURE OR SALE OF APPARATUS WITHOUT WRITTEN PERMISSION.

| SW REFERENCE NO.: 661 ASSEMBLY |                    |
|--------------------------------|--------------------|
| DRAWN: C.B                     | DATE: AUG. 01/2018 |
| CHECKED:                       | DATE:              |
| SCALE: 1:1                     | SHEET 1 OF 1       |
|                                |                    |

ISSUE NUMBER

661-009-364-007 ISSUE DRAWING NUMBER: PART NUMBER: 661-009-364-007