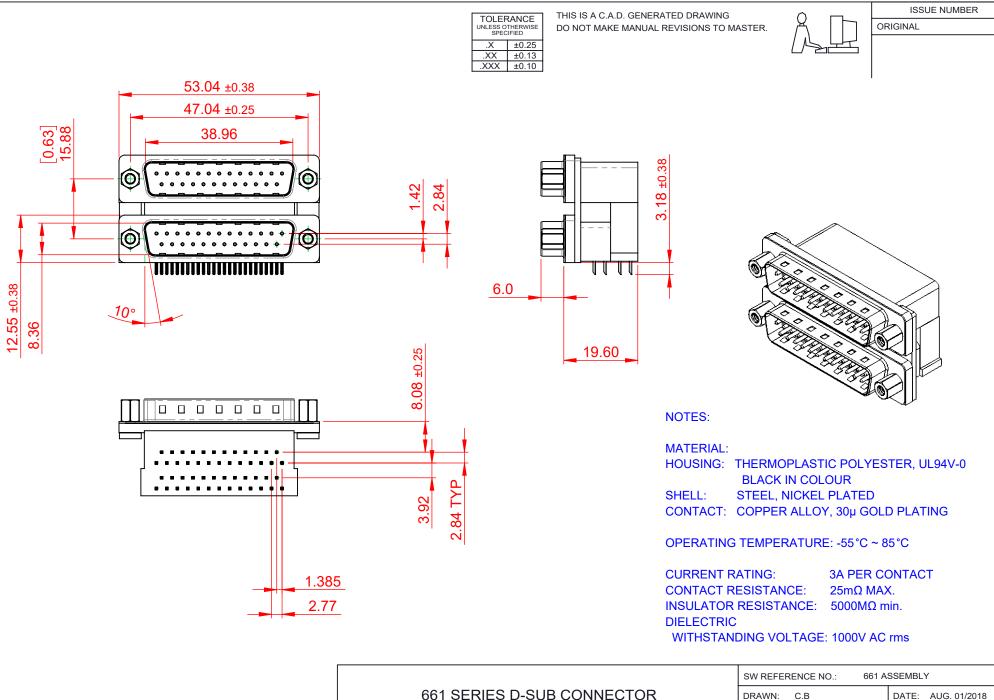

THIS SERIES FULLY CONFORMS TO THE EUROPEAN UNION DIRECTIVES 2011/65/EU FOR RoHS COMPLIANCY. YOUR CONNECTION TO QUALITY & SERVICE

EDAC INC TORONTO, ONTARIO CANADA

THESE DRAWINGS AND SPECIFICATIONS ARE THE PROPERTY OF EDAC INC..AND SHALL NOT BE REPRODUCED,OR COPIED OR USED AS THE BASIS FOR THE MANUFACTURE OR SALE OF APPARATUS WITHOUT WRITTEN PERMISSION.

|  | SW REFERENCE NO.: 661 ASSEMBLY  |                    |
|--|---------------------------------|--------------------|
|  | DRAWN: C.B                      | DATE: AUG. 01/2018 |
|  | CHECKED:                        | DATE:              |
|  | SCALE: 1:1                      | SHEET 1 OF 1       |
|  | DRAWING NUMBER: 661-025-664-003 |                    |

DRAWING NUMBER: 001-025-004-003 PART NUMBER: 661-025-664-003