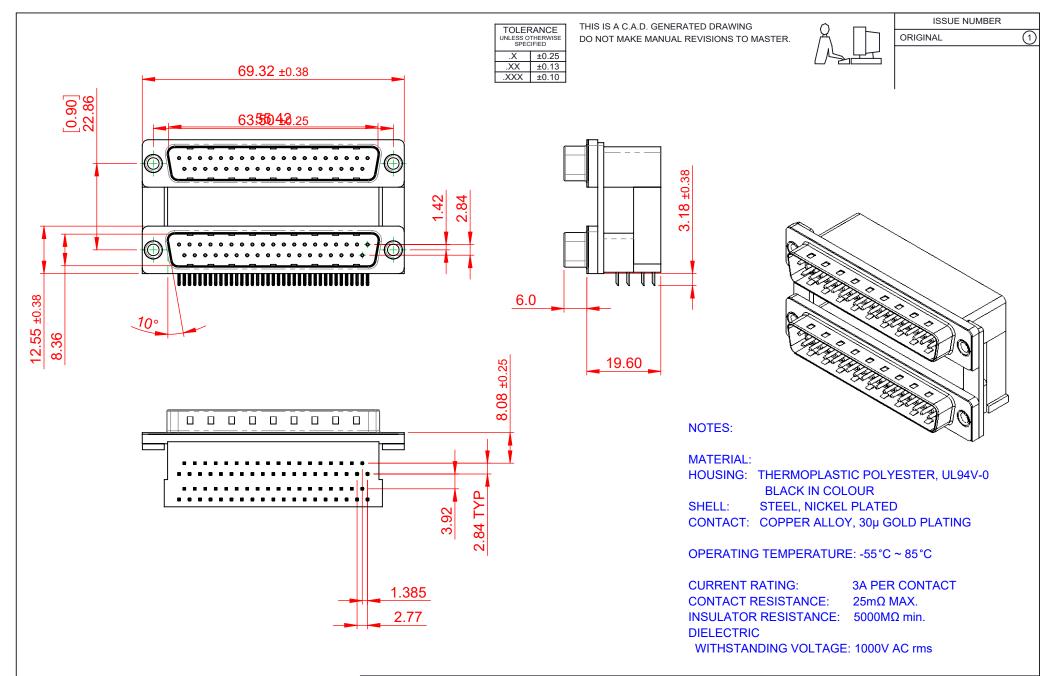

|             | 661 SERIES D-SUB CONNECTOR           |                                                                                                                                       | SW REFERENCE NO.: 661 ASSEMBLY |                                |     |
|-------------|--------------------------------------|---------------------------------------------------------------------------------------------------------------------------------------|--------------------------------|--------------------------------|-----|
|             |                                      |                                                                                                                                       | DRAWN: C.B                     | DATE: AUG. 01/2                | 018 |
|             |                                      |                                                                                                                                       | CHECKED:                       | DATE:                          |     |
| то          | EDAC INC                             | THESE DRAWINGS AND SPECIFICATIONS<br>ARE THE PROPERTY OF EDAC INC. AND                                                                | SCALE: 1:1                     | SHEET 1 OF                     | 1   |
| VES<br>NCY. | YOUR CONNECTION TO QUALITY & SERVICE | SHALL NOT BE REPRODUCED, OR COPIED<br>OR USED AS THE BASIS FOR THE<br>MANUFACTURE OR SALE OF APPARATUS<br>WITHOUT WRITTEN PERMISSION. | DRAWING NUMBER: 661-0          | RAWING NUMBER: 661-037-664-007 |     |
|             |                                      |                                                                                                                                       | PART NUMBER: 661-0             | )37-664-007                    | 1   |

THIS SERIES FULLY CONFORMS T THE EUROPEAN UNION DIRECTIVE 2011/65/EU FOR RoHS COMPLIANC