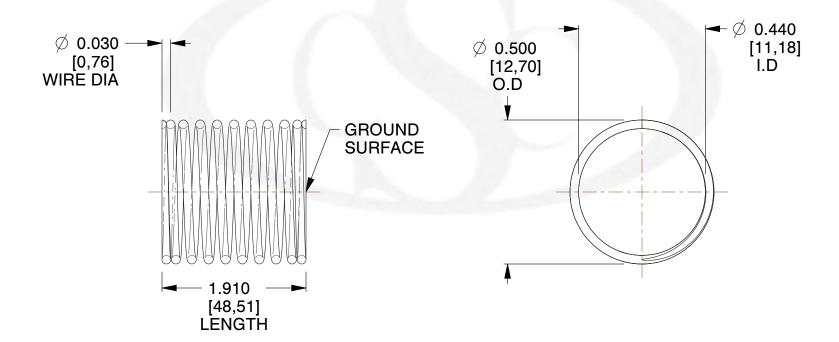

## **NOTES:**

1. Material : Music Wire 2. Finish : Glod Irridite

3. Ends: Closed and Ground

4. Total Coils: 10.000

5. Sugg. Max. Deflection: 0.180 (in)6. Sugg. Max. Load: 2.300 (lbs)

7. All Drawing Dimensions are in Inches [mm]