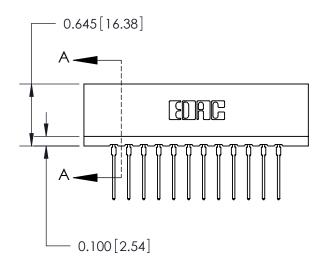

THIS IS A C.A.D. GENERATED DRAWING DO NOT MAKE MANUAL REVISIONS TO MASTER.

ISSUE NUMBER

ORIGINAL

Contact Information
540-Wire Wrap, Regular Point - Tail LG.=.560(14.22)
.156" (3.96mm) Contact Spacing x .200" (5.08mm) Row Spacing