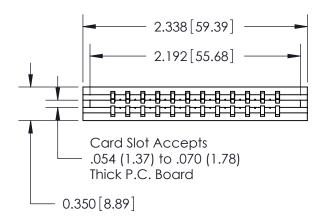

THIS IS A C.A.D. GENERATED DRAWING DO NOT MAKE MANUAL REVISIONS TO MASTER.

ISSUE NUMBER

ORIGINAL

Contact Information
540-Wire Wrap, Regular Point - Tail LG.=.560(14.22)
.156" (3.96mm) Contact Spacing x .200" (5.08mm) Row Spacing