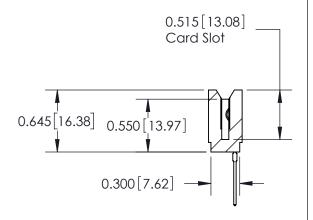

THIS IS A C.A.D. GENERATED DRAWING DO NOT MAKE MANUAL REVISIONS TO MASTER.

ISSUE NUMBER

ORIGINAL

Contact Information
540-Wire Wrap, Regular Point - Tail LG.=.560(14.22)
.156" (3.96mm) Contact Spacing x .200" (5.08mm) Row Spacing