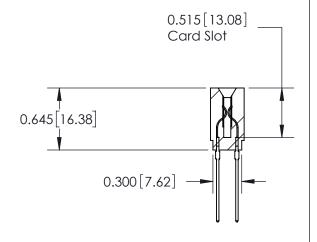

DATE:

Contact Information
541-Wire Wrap, Regular Point - Tail LG.=.750(19.05)
.156" (3.96mm) Contact Spacing x .200" (5.08mm) Row Spacing

ACAD REFERENCE NO. 737 Series Ultra-Mate Card Edge Connector - Press Fit DRAWN: Part Number: 737-028-541-201 CHECKED: **EDAC INC** SCALE: THESE DRAWINGS AND SPECIFICATIONS ARE THE PROPERTY OF EDAC INC.,AND TORONTO, ONTARIO SHALL NOT BE REPRODUCED, OR COPIED DRAWING NUMBER CANADA OR USED AS THE BASIS FOR THE MANUFACTURE OR SALE OF APPARATUS YOUR CONNECTION TO QUALITY & SERVICE WITHOUT WRITTEN PERMISSION.