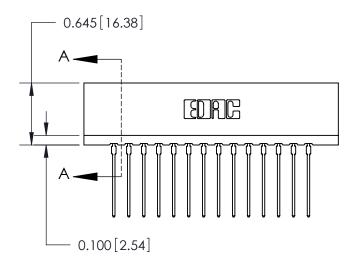

DATE:

Contact Information
541-Wire Wrap, Regular Point - Tail LG.=.750(19.05)
.156" (3.96mm) Contact Spacing x .200" (5.08mm) Row Spacing

ACAD REFERENCE NO. 737 Series Ultra-Mate Card Edge Connector - Press Fit DRAWN: Part Number: 737-028-541-201 CHECKED: **EDAC INC** SCALE: THESE DRAWINGS AND SPECIFICATIONS ARE THE PROPERTY OF EDAC INC.,AND TORONTO, ONTARIO SHALL NOT BE REPRODUCED, OR COPIED DRAWING NUMBER CANADA OR USED AS THE BASIS FOR THE MANUFACTURE OR SALE OF APPARATUS YOUR CONNECTION TO QUALITY & SERVICE WITHOUT WRITTEN PERMISSION.