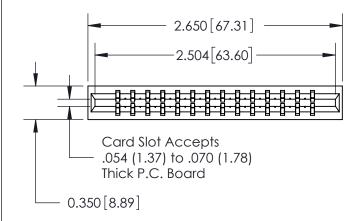

DATE:

Contact Information
541-Wire Wrap, Regular Point - Tail LG.=.750(19.05)
.156" (3.96mm) Contact Spacing x .200" (5.08mm) Row Spacing

ACAD REFERENCE NO. 737 Series Ultra-Mate Card Edge Connector - Press Fit DRAWN: Part Number: 737-028-541-201 CHECKED: **EDAC INC** SCALE: THESE DRAWINGS AND SPECIFICATIONS ARE THE PROPERTY OF EDAC INC.,AND TORONTO, ONTARIO SHALL NOT BE REPRODUCED, OR COPIED DRAWING NUMBER CANADA OR USED AS THE BASIS FOR THE MANUFACTURE OR SALE OF APPARATUS YOUR CONNECTION TO QUALITY & SERVICE WITHOUT WRITTEN PERMISSION.