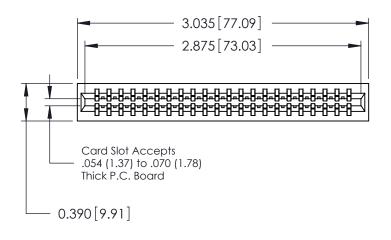

THIS IS A C.A.D. GENERATED DRAWING DO NOT MAKE MANUAL REVISIONS TO MASTER.

ISSUE NUMBER

ORIGINAL

Contact Information
520-P.C. Tail, Regular Point - Tail LG.=.175(4.45)
.125" (3.18mm) Contact Spacing x .250" (6.35mm) Row Spacing