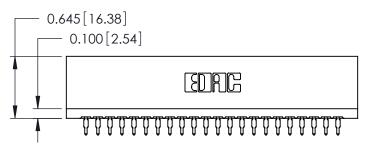

THIS IS A C.A.D. GENERATED DRAWING DO NOT MAKE MANUAL REVISIONS TO MASTER.

ISSUE NUMBER

ORIGINAL

Contact Information
520-P.C. Tail, Regular Point - Tail LG.=.175(4.45)
.125" (3.18mm) Contact Spacing x .250" (6.35mm) Row Spacing