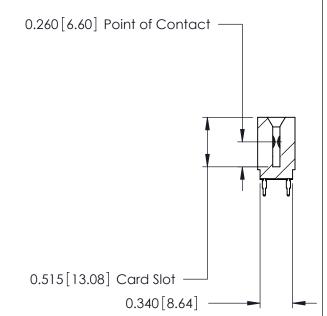

THIS IS A C.A.D. GENERATED DRAWING DO NOT MAKE MANUAL REVISIONS TO MASTER.

ISSUE NUMBER

ORIGINAL

Contact Information
520-P.C. Tail, Regular Point - Tail LG.=.175(4.45)
.125" (3.18mm) Contact Spacing x .250" (6.35mm) Row Spacing