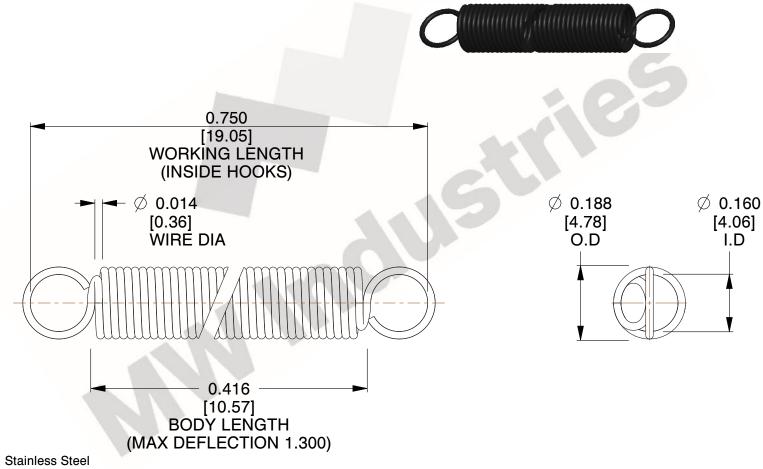

NOTES:

1. Material: Stainless Steel

2. Finish:

3. Sugg Max. Load: 0.550 (lbs) 4. Sugg Max. Deflection: 1.300 (in)

5. All Drawing Dimensions are in Inches [mm]

6. Coil%

www.mwcomponents.com

This file and any associated information and specifications are provided for reference and evaluation purposes only, and is subject to change without notice. MW Industries makes no representations, warranties or guarantees as to the appropriateness, accuracy, completeness, or suitability for any purpose, of the file, information or specifications. You are solely responsible for the use of the file, information or specifications.

SCALE

**EXTENSION SPRINGS** 3.000

**ZZ3-11** 

COMPONENT

**SPRINGS** UNIT INCH [mm] SHEET 1 of 1

800.237.5225