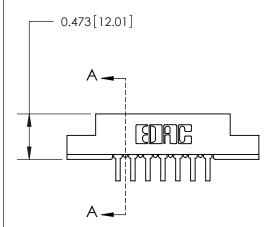

## **Contact Detail**

90 Degree Bend (Code 522 and 540 Contacts)

.156 [3.96] Contact Spacing x .200 [5.08] Row Spacing

**See Accompanying Page for:** 

**Contact Bend Details** 

**SECTION A-A** 

.095 [2.41] Point of Contact (Measured from bottom of Card Slot) Card Slot Accepts .054 [1.37] to .070 [1.78] Thick P.C. Board