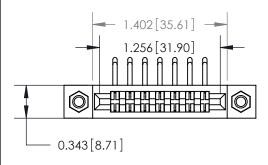

## **Mounting Option**

M3-0.5 Metric Threaded Inserts

## **Contact Detail**

90 Degree Bend (Code 522 and 540 Contacts)

.156 [3.96] Contact Spacing x .200 [5.08] Row Spacing

**See Accompanying Page for:** 

**Contact Bend Details** 

**SECTION A-A** 

.095 [2.41] Point of Contact (Measured from bottom of Card Slot) Card Slot Accepts .054 [1.37] to .070 [1.78] Thick P.C. Board