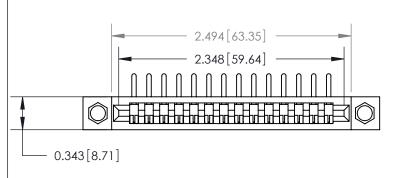

**Mounting Option** 

M3-0.5 Metric Threaded Inserts

**See Accompanying Page for:** 

**Contact Bend Details** 

807/857 Series High Temp Card Edge Connector Part Number: 807-014-558-107

| ACAD REFERENCE NO. 807 ENG MASTER |                  |
|-----------------------------------|------------------|
| DRAWN: J.LEE                      | DATE: AUG. 11/09 |
| CHECKED:                          | DATE:            |
| SCALE: NTS                        | SHEET 1 OF 2     |
| DRAWING NUMBER                    | ISSUE            |