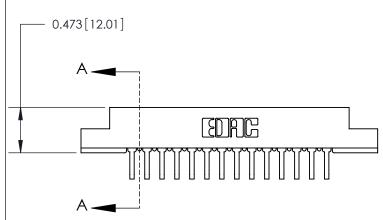

## **Contact Detail**

90 Degree Bend (Code 545 Contacts)

.156 [3.96] Contact Spacing x .200 [5.08] Row Spacing

SECTION A-A .095 [2.41] Point of Contact (Measured from bottom of Card Slot)

Card Slot Accepts .054 [1.37] to .070 [1.78] Thick P.C. Board

**See Accompanying Page for:** 

**Contact Bend Details** 

807/857 Series High Temp Card Edge Connector Part Number: 807-014-558-107

| ACAD REFERENCE NO. 807 ENG MASTER |                  |
|-----------------------------------|------------------|
| DRAWN: J.LEE                      | DATE: AUG. 11/09 |
| CHECKED:                          | DATE:            |
| SCALE: NTS                        | SHEET 1 OF 2     |
| DRAWING NUMBER                    | ISSUE            |