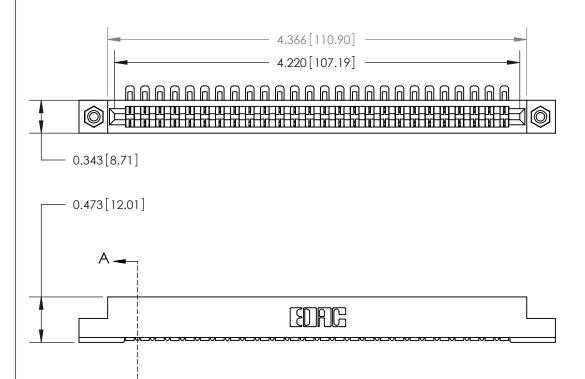

**Mounting Option** 

#4-40 Unified Threaded Inserts

**See Accompanying Page for:** 

**Contact Bend Details** 

807/857 Series High Temp Card Edge Connector Part Number: 807-026-454-108

| ACAD REFERENCE NO | 0. 807 ENG MASTER |
|-------------------|-------------------|
| DRAWN: J.LEE      | DATE: AUG. 11/09  |
| CHECKED:          | DATE:             |
| SCALE: NTS        | SHEET 1 OF 2      |
| DRAWING NUMBER    | ISSUE             |