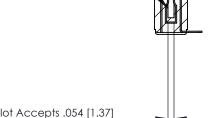

## **Contact Detail**

90 Degree Bend (Code 501 Contacts)

.156 [3.96] Contact Spacing x .200 [5.08] Row Spacing

**SECTION A-A** 

.175 [4.45] Point of Contact (Measured from bottom of Card Slot)

Card Slot Accepts .054 [1.37] to .070 [1.78] Thick P.C. Board