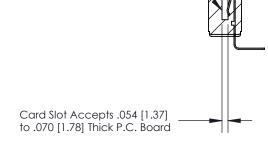

## **Contact Detail**

90 Degree Bend (Code 527 Contacts)

.156 [3.96] Contact Spacing x .200 [5.08] Row Spacing

**SECTION A-A** 

.095 [2.41] Point of Contact (Measured from bottom of Card Slot)

**See Accompanying Page for:** 