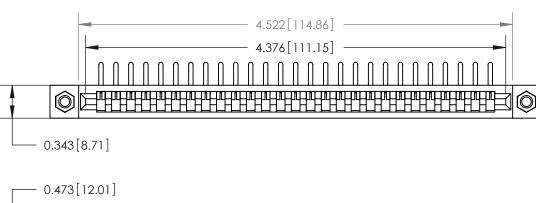

## **Contact Detail**

90 Degree Bend (Code 527 Contacts)

.156 [3.96] Contact Spacing x .200 [5.08] Row Spacing

**SECTION A-A** 

.095 [2.41] Point of Contact (Measured from bottom of Card Slot)

**See Accompanying Page for:** 

**Contact Bend Details** 

807/857 Series High Temp Card Edge Connector Part Number: 807-027-459-107

| VOLID CON | NECTI | ONI |
|-----------|-------|-----|

TO QUALITY & SERVICE WITHOUT WRITTEN PERMISSION.