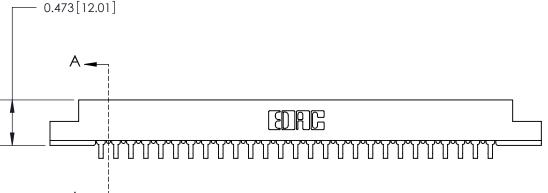

## **Contact Detail**

90 Degree Bend (Code 527 Contacts)

.156 [3.96] Contact Spacing x .200 [5.08] Row Spacing

**SECTION A-A** 

.095 [2.41] Point of Contact (Measured from bottom of Card Slot)

**See Accompanying Page for:** 