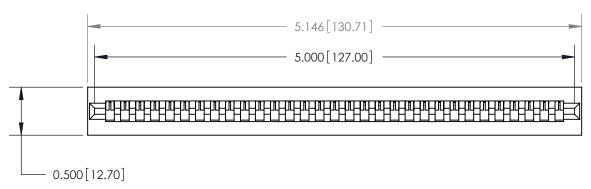

807/857 Series High Temp Card Edge Connector Part Number: 807-031-445-101

YOUR CONNECTION TO QUALITY & SERVICE WITHOUT WRITTEN PERMISSION.

| ACAD REFERENCE NO. 807 ENG MASTER |                  |
|-----------------------------------|------------------|
| DRAWN: J.LEE                      | DATE: AUG. 11/09 |
| CHECKED:                          | DATE:            |
| SCALE: NTS                        | SHEET 1 OF 2     |
| DRAWING NUMBER                    | ISSUE            |