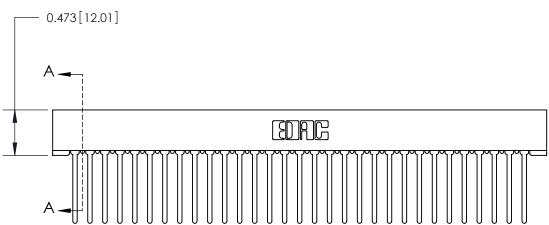

## **SECTION A-A**

.095 [2.41] Point of Contact (Measured from bottom of Card Slot) Card Slot Accepts .054 [1.37] to .070 [1.78] Thick P.C. Board

**See Accompanying Page for:** 

**Contact Bend Details** 