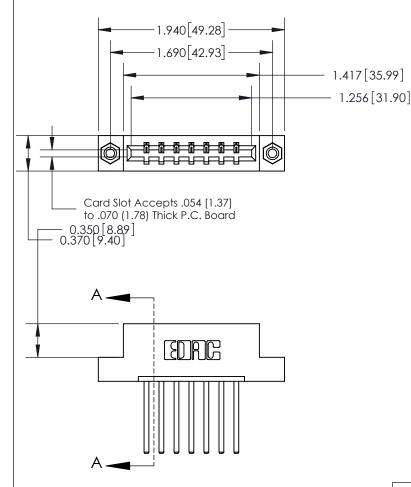

## **Contact Detail**

544-Wire Wrap .050x.025(1.27x0.64) - Tail LG=.750(19.05)

.156 [3.96] Contact Spacing x .200 [5.08] Row Spacing

THIS IS A C.A.D. GENERATED DRAWING DO NOT MAKE MANUAL REVISIONS TO MASTER.

ISSUE NUMBER ORIGINAL

ACAD REFERENCE NO.

833 Series High Temp Card Edge Connector Part Number: 833-007-544-108

**EDAC INC** TORONTO, ONTARIO CANADA

THESE DRAWINGS AND SPECIFICATIONS ARE THE PROPERTY OF EDAC INC.,AND SHALL NOT BE REPRODUCED, OR COPIED OR USED AS THE BASIS FOR THE MANUFACTURE OR SALE OF APPARATUS WITHOUT WRITTEN PERMISSION.

| DRAWN: J.LEE   | DATE: OCT. 14/09 |               |  |
|----------------|------------------|---------------|--|
| CHECKED:       | DATE:            |               |  |
| SCALE: NTS     | SHEET            | 1 <b>OF</b> 3 |  |
| DRAWING NUMBER |                  | ISSUE         |  |
| 833 Assembly   |                  | 1             |  |
|                |                  |               |  |