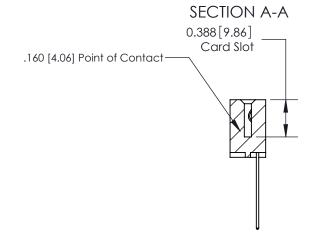

## **Contact Detail**

544-Wire Wrap .050x.025(1.27x0.64) - Tail LG=.750(19.05)

.156 [3.96] Contact Spacing x .200 [5.08] Row Spacing

THIS IS A C.A.D. GENERATED DRAWING DO NOT MAKE MANUAL REVISIONS TO MASTER.

ISSUE NUMBER ORIGINAL

ACAD REFERENCE NO.

833 Series High Temp Card Edge Connector Part Number: 833-007-544-108

**EDAC INC** TORONTO, ONTARIO CANADA

THESE DRAWINGS AND SPECIFICATIONS ARE THE PROPERTY OF EDAC INC.,AND SHALL NOT BE REPRODUCED, OR COPIED OR USED AS THE BASIS FOR THE MANUFACTURE OR SALE OF APPARATUS WITHOUT WRITTEN PERMISSION.

| DRAWN: J.LEE   | DATE: OCT. 14/09 |               |  |
|----------------|------------------|---------------|--|
| CHECKED:       | DATE:            |               |  |
| SCALE: NTS     | SHEET            | 1 <b>OF</b> 3 |  |
| DRAWING NUMBER |                  | ISSUE         |  |
| 833 Assembly   |                  | 1             |  |
|                |                  |               |  |