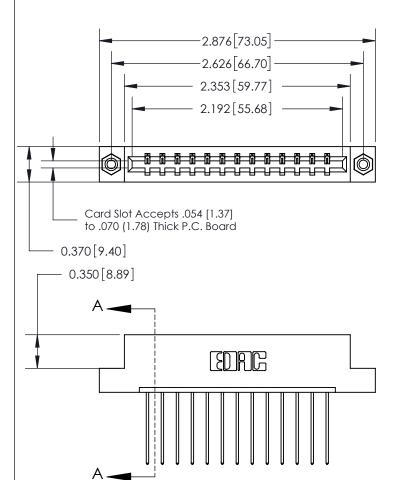

833 Series High Temp Card Edge Connector Part Number: 833-013-541-108

**EDAC INC** TORONTO, ONTARIO CANADA

THESE DRAWINGS AND SPECIFICATIONS ARE THE PROPERTY OF EDAC INC.,AND SHALL NOT BE REPRODUCED, OR COPIED OR USED AS THE BASIS FOR THE MANUFACTURE OR SALE OF APPARATUS WITHOUT WRITTEN PERMISSION.

| ACAD REFERENCE NO. | 833 ENG MASTER   |  |
|--------------------|------------------|--|
| DRAWN: J.LEE       | DATE: OCT. 14/09 |  |
| CHECKED:           | DATE:            |  |
| SCALE: NTS         | SHEET 1 OF 3     |  |
| DRAWING NUMBER     | ISSUE            |  |
| 833 Assembly       | 1                |  |