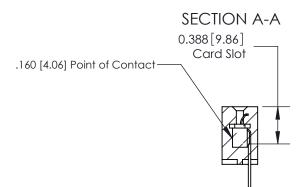

## **Contact Detail**

500-Wire Hole .050x.025(1.27x0.64) - Tail LG=.260(6.60)

.156 [3.96] Contact Spacing x .200 [5.08] Row Spacing

THIS IS A C.A.D. GENERATED DRAWING DO NOT MAKE MANUAL REVISIONS TO MASTER.