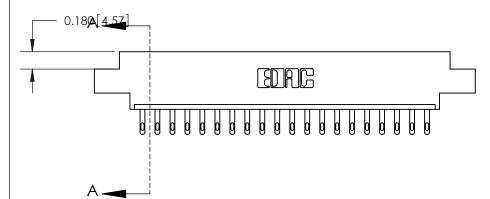

ORIGINAL (1)

ORIGINAL

| 833 Series High Temp Card Edge Connector<br>Contact Bend Detail |                                                                                                                                                                                                   | ACAD REFERENCE NO. | 833 ENC          | MASTER        |
|-----------------------------------------------------------------|---------------------------------------------------------------------------------------------------------------------------------------------------------------------------------------------------|--------------------|------------------|---------------|
|                                                                 |                                                                                                                                                                                                   | DRAWN: J.LEE       | DATE: OCT. 14/09 |               |
|                                                                 |                                                                                                                                                                                                   | CHECKED: DATE:     |                  |               |
| TORONTO, ONTARIO ARE SHALL OR U                                 | THESE DRAWINGS AND SPECIFICATIONS ARE THE PROPERTY OF EDAC INC., AND SHALL NOT BE REPRODUCED, OR COPIED OR USED AS THE BASIS FOR THE MANUFACTURE OR SALE OF APPARATUS WITHOUT WRITTEN PERMISSION. | SCALE: NTS         | SHEET 2          | 2 <b>OF</b> 3 |
|                                                                 |                                                                                                                                                                                                   | DRAWING NUMBER     |                  | ISSUE         |
|                                                                 |                                                                                                                                                                                                   | 833 Assembly       |                  | 1             |