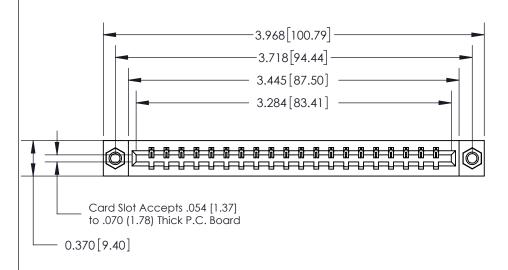

ORIGINAL

See Accompanying Page for:

- **Bend Detail**
- **Mounting Options**

833 Series High Temp Card Edge Connector Part Number: 833-020-500-607

**EDAC INC** TORONTO, ONTARIO CANADA

THESE DRAWINGS AND SPECIFICATIONS ARE THE PROPERTY OF EDAC INC.,AND SHALL NOT BE REPRODUCED, OR COPIED OR USED AS THE BASIS FOR THE MANUFACTURE OR SALE OF APPARATUS WITHOUT WRITTEN PERMISSION.