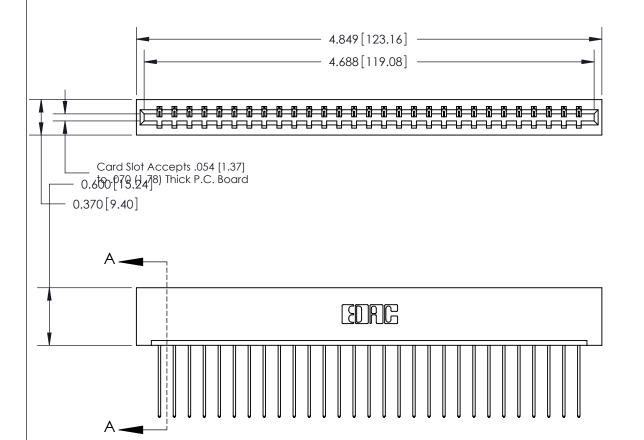

## See Accompanying Page for:

- **Bend Detail**
- **Mounting Options**

833 Series High Temp Card Edge Connector Part Number: 833-029-541-101

**EDAC INC** TORONTO, ONTARIO CANADA

THESE DRAWINGS AND SPECIFICATIONS ARE THE PROPERTY OF EDAC INC., AND SHALL NOT BE REPRODUCED, OR COPIED OR USED AS THE BASIS FOR THE MANUFACTURE OR SALE OF APPARATUS WITHOUT WRITTEN PERMISSION.

| ACAD REFERENCE NO. | 833 ENG MASTER |               |  |
|--------------------|----------------|---------------|--|
| DRAWN: J.LEE       | DATE: O        | CT. 14/09     |  |
| CHECKED:           | DATE:          |               |  |
| SCALE: NTS         | SHEET          | 1 <b>OF</b> 3 |  |
| DRAWING NUMBER     |                | ISSUE         |  |
| 833 Assembly       |                | 1             |  |