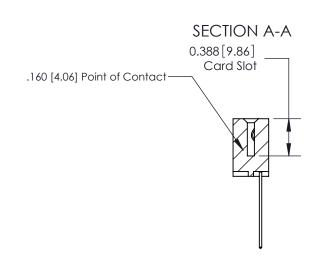

## See Accompanying Page for:

- **Bend Detail**
- **Mounting Options**

833 Series High Temp Card Edge Connector Part Number: 833-029-541-101

**EDAC INC** TORONTO, ONTARIO CANADA

THESE DRAWINGS AND SPECIFICATIONS ARE THE PROPERTY OF EDAC INC., AND SHALL NOT BE REPRODUCED, OR COPIED OR USED AS THE BASIS FOR THE MANUFACTURE OR SALE OF APPARATUS WITHOUT WRITTEN PERMISSION.

| ACAD REFERENCE NO. | 833 ENG MASTER |               |  |
|--------------------|----------------|---------------|--|
| DRAWN: J.LEE       | DATE: O        | CT. 14/09     |  |
| CHECKED:           | DATE:          |               |  |
| SCALE: NTS         | SHEET          | 1 <b>OF</b> 3 |  |
| DRAWING NUMBER     |                | ISSUE         |  |
| 833 Assembly       |                | 1             |  |