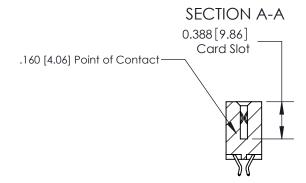

833 Series High Temp Card Edge Connector Part Number: 833-034-556-203

**EDAC INC** TORONTO, ONTARIO CANADA

THESE DRAWINGS AND SPECIFICATIONS ARE THE PROPERTY OF EDAC INC.,AND SHALL NOT BE REPRODUCED, OR COPIED OR USED AS THE BASIS FOR THE MANUFACTURE OR SALE OF APPARATUS WITHOUT WRITTEN PERMISSION.

| ACAD REFERENCE NO. | 833 ENG MASTER   |  |  |
|--------------------|------------------|--|--|
| DRAWN: J.LEE       | DATE: OCT. 14/09 |  |  |
| CHECKED:           | DATE:            |  |  |
| SCALE: NTS         | SHEET 1 OF 3     |  |  |
| DRAWING NUMBER     | ISSUE            |  |  |
| 833 Assembly       | 1                |  |  |