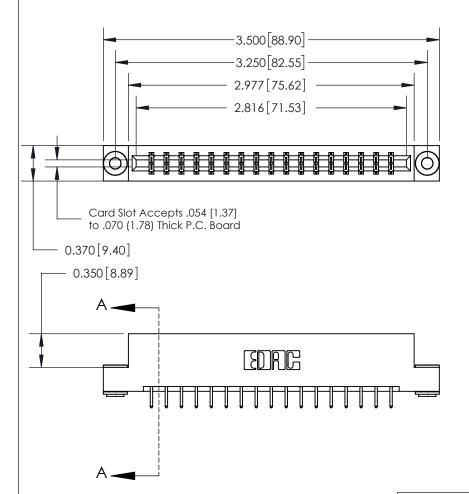

833 Series High Temp Card Edge Connector Part Number: 833-034-556-203

**EDAC INC** TORONTO, ONTARIO CANADA

THESE DRAWINGS AND SPECIFICATIONS ARE THE PROPERTY OF EDAC INC.,AND SHALL NOT BE REPRODUCED, OR COPIED OR USED AS THE BASIS FOR THE MANUFACTURE OR SALE OF APPARATUS WITHOUT WRITTEN PERMISSION.

| ACAD REFERENCE NO. | 833 ENG MASTER   |  |  |
|--------------------|------------------|--|--|
| DRAWN: J.LEE       | DATE: OCT. 14/09 |  |  |
| CHECKED:           | DATE:            |  |  |
| SCALE: NTS         | SHEET 1 OF 3     |  |  |
| DRAWING NUMBER     | ISSUE            |  |  |
| 833 Assembly       | 1                |  |  |