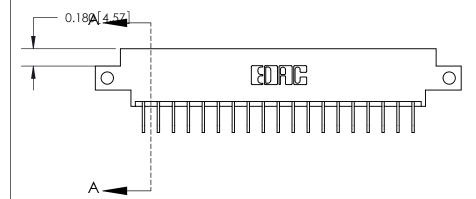

**Mounting Option** 

12-.128 (3.25) Dia. Side Mounting Holes

## **Contact Detail**

558-90 Degree Bend (Code 541 Contacts)

.156 [3.96] Contact Spacing x .200 [5.08] Row Spacing





THIS IS A C.A.D. GENERATED DRAWING DO NOT MAKE MANUAL REVISIONS TO MASTER.



ISSUE NUMBER ORIGINAL

SECTION A-A 0.388 [9.86] Card Slot .160 [4.06] Point of Contact-

833 Series High Temp Card Edge Connector Part Number: 833-038-558-812

**See Accompanying Page for: Bend Detail Mounting Options** 

YOUR CONNECTION TO QUALITY & SERVICE

**EDAC INC** TORONTO, ONTARIO CANADA

THESE DRAWINGS AND SPECIFICATIONS ARE THE PROPERTY OF EDAC INC.,AND SHALL NOT BE REPRODUCED, OR COPIED OR USED AS THE BASIS FOR THE MANUFACTURE OR SALE OF APPARATUS WITHOUT WRITTEN PERMISSION.

| ACAD REFERENCE NO. | 833 ENG MASTER   |  |  |
|--------------------|------------------|--|--|
| DRAWN: J.LEE       | DATE: OCT. 14/09 |  |  |
| CHECKED:           | DATE:            |  |  |
| SCALE: NTS         | SHEET 1 OF 3