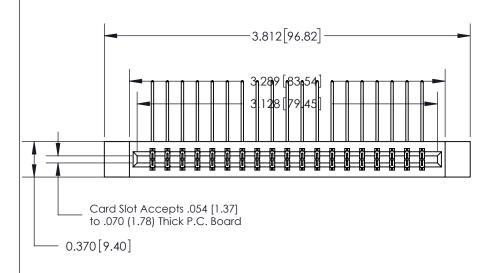

SECTION A-A 0.388 [9.86] Card Slot .160 [4.06] Point of Contact-

833 Series High Temp Card Edge Connector Part Number: 833-038-558-812

**See Accompanying Page for: Bend Detail Mounting Options** 

YOUR CONNECTION TO QUALITY & SERVICE