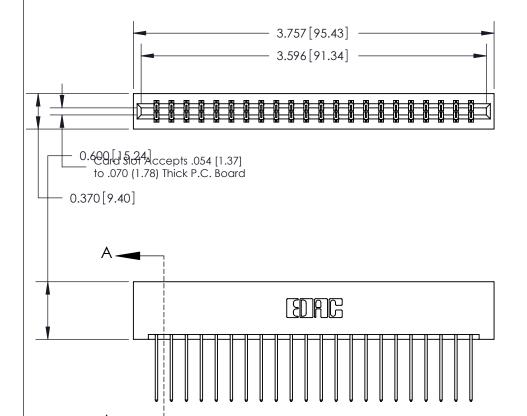

ISSUE NUMBER

ORIGINAL

SECTION A-A 0.388 [9.86] Card Slot .160 [4.06] Point of Contact-

## **See Accompanying Page for:**

- **Bend Detail**
- **Mounting Options**

833 Series High Temp Card Edge Connector Part Number: 833-044-542-201

**EDAC INC** TORONTO, ONTARIO CANADA

THESE DRAWINGS AND SPECIFICATIONS ARE THE PROPERTY OF EDAC INC.,AND SHALL NOT BE REPRODUCED, OR COPIED OR USED AS THE BASIS FOR THE MANUFACTURE OR SALE OF APPARATUS WITHOUT WRITTEN PERMISSION.