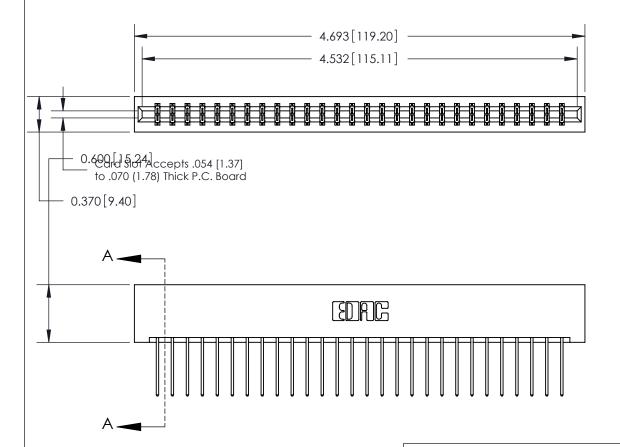

## **Contact Detail**

540-Wire Wrap .025 Sq.(0.64 Sq.) - Tail LG=.560(14.22) .156 [3.96] Contact Spacing x .200 [5.08] Row Spacing

THIS IS A C.A.D. GENERATED DRAWING DO NOT MAKE MANUAL REVISIONS TO MASTER.

ISSUE NUMBER

ORIGINAL

SECTION A-A 0.388 [9.86] Card Slot .160 [4.06] Point of Contact-

## **See Accompanying Page for:**

- **Bend Detail**
- **Mounting Options**

833 Series High Temp Card Edge Connector Part Number: 833-056-540-201

**EDAC INC** TORONTO, ONTARIO CANADA

THESE DRAWINGS AND SPECIFICATIONS ARE THE PROPERTY OF EDAC INC.,AND SHALL NOT BE REPRODUCED, OR COPIED OR USED AS THE BASIS FOR THE MANUFACTURE OR SALE OF APPARATUS WITHOUT WRITTEN PERMISSION.