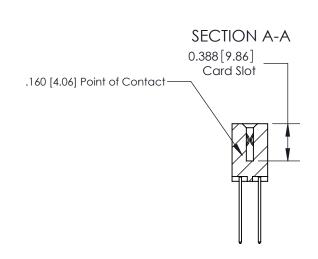

## **See Accompanying Page for:**

- **Bend Detail**
- **Mounting Options**

833 Series High Temp Card Edge Connector Part Number: 833-060-542-201

**EDAC INC** TORONTO, ONTARIO CANADA

THESE DRAWINGS AND SPECIFICATIONS ARE THE PROPERTY OF EDAC INC.,AND SHALL NOT BE REPRODUCED, OR COPIED OR USED AS THE BASIS FOR THE MANUFACTURE OR SALE OF APPARATUS WITHOUT WRITTEN PERMISSION.

| ACAD REFERENCE NO. | 833 ENG MASTER   |  |  |
|--------------------|------------------|--|--|
| DRAWN: J.LEE       | DATE: OCT. 14/09 |  |  |
| CHECKED:           | DATE:            |  |  |
| SCALE: NTS         | SHEET 1 OF 3     |  |  |
| DRAWING NUMBER     | ISSUE            |  |  |
| 833 Assembly       | 1                |  |  |