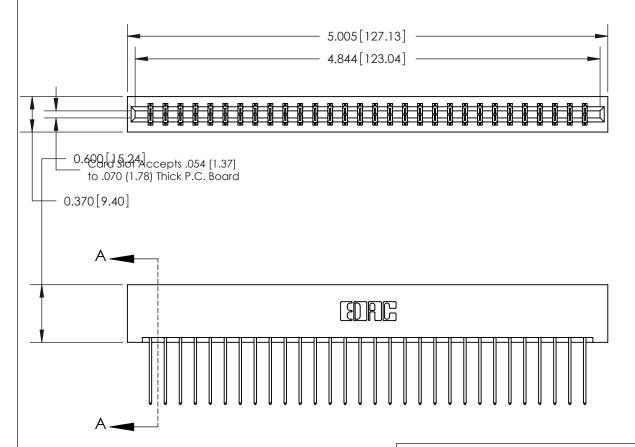

## **See Accompanying Page for:**

- **Bend Detail**
- **Mounting Options**

833 Series High Temp Card Edge Connector Part Number: 833-060-542-201

**EDAC INC** TORONTO, ONTARIO CANADA

THESE DRAWINGS AND SPECIFICATIONS ARE THE PROPERTY OF EDAC INC.,AND SHALL NOT BE REPRODUCED, OR COPIED OR USED AS THE BASIS FOR THE MANUFACTURE OR SALE OF APPARATUS WITHOUT WRITTEN PERMISSION.

| ACAD REFERENCE NO. | 833 ENG MASTER   |  |  |
|--------------------|------------------|--|--|
| DRAWN: J.LEE       | DATE: OCT. 14/09 |  |  |
| CHECKED:           | DATE:            |  |  |
| SCALE: NTS         | SHEET 1 OF 3     |  |  |
| DRAWING NUMBER     | ISSUE            |  |  |
| 833 Assembly       | 1                |  |  |