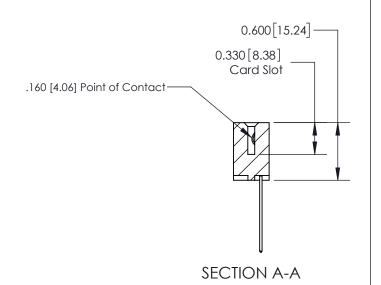

## **Contact Detail**

541-Wire Wrap .025 Sq.(0.64 Sq.) - Tail LG=.750(19.05) .156 [3.96] Contact Spacing x .200 [5.08] Row Spacing

**See Accompanying Page for:** 

**Contact Bend Details** 

THIS IS A C.A.D. GENERATED DRAWING DO NOT MAKE MANUAL REVISIONS TO MASTER.