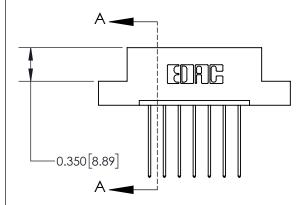

## **Mounting Option**

02-.128 (3.25) Dia. Mounting Holes

## **Contact Detail**

541-Wire Wrap .025 Sq.(0.64 Sq.) - Tail LG=.750(19.05) .156 [3.96] Contact Spacing x .200 [5.08] Row Spacing





**See Accompanying Page for:** 

**Contact Bend Details** 

THIS IS A C.A.D. GENERATED DRAWING DO NOT MAKE MANUAL REVISIONS TO MASTER.



ISSUE NUMBER ORIGINAL



837/887 Series High Temp Card Edge Connector Part Number: 837-007-541-102



**EDAC INC** TORONTO, ONTARIO CANADA

THESE DRAWINGS AND SPECIFICATIONS ARE THE PROPERTY OF EDAC INC., AND SHALL NOT BE REPRODUCED, OR COPIED OR USED AS THE BASIS FOR THE MANUFACTURE OR SALE OF APPARATUS WITHOUT WRITTEN PERMISSION.

| ACAD REFERENCE NO. | 837 ENG MASTER   |  |  |  |
|--------------------|------------------|--|--|--|
| DRAWN: J.LEE       | DATE: OCT. 06/09 |  |  |  |
| CHECKED:           | DATE:            |  |  |  |
| SCALE: NTS         | SHEET 1 OF 2     |  |  |  |
| DRAWING NUMBER     | ISSUE            |  |  |  |
| 837 Assembly