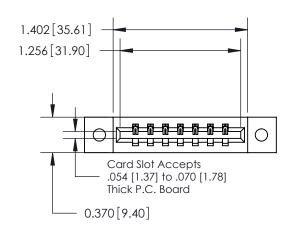

## **Mounting Option**

02-.128 (3.25) Dia. Mounting Holes

## **Contact Detail**

541-Wire Wrap .025 Sq.(0.64 Sq.) - Tail LG=.750(19.05) .156 [3.96] Contact Spacing x .200 [5.08] Row Spacing





**See Accompanying Page for:** 

**Contact Bend Details** 

THIS IS A C.A.D. GENERATED DRAWING DO NOT MAKE MANUAL REVISIONS TO MASTER.



ISSUE NUMBER ORIGINAL



837/887 Series High Temp Card Edge Connector Part Number: 837-007-541-102



**EDAC INC** TORONTO, ONTARIO CANADA

THESE DRAWINGS AND SPECIFICATIONS ARE THE PROPERTY OF EDAC INC., AND SHALL NOT BE REPRODUCED, OR COPIED OR USED AS THE BASIS FOR THE MANUFACTURE OR SALE OF APPARATUS WITHOUT WRITTEN PERMISSION.

| ACAD REFERENCE NO. | 837 ENG MASTER   |  |  |  |
|--------------------|------------------|--|--|--|
| DRAWN: J.LEE       | DATE: OCT. 06/09 |  |  |  |
| CHECKED:           | DATE:            |  |  |  |
| SCALE: NTS         | SHEET 1 OF 2     |  |  |  |
| DRAWING NUMBER     | ISSUE            |  |  |  |
| 837 Assembly