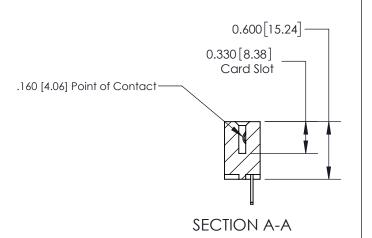

## **Contact Detail**

500-Wire Hole .050x.025(1.27x0.64) - Tail LG=.260(6.60) .156 [3.96] Contact Spacing x .200 [5.08] Row Spacing

**See Accompanying Page for:** 

**Contact Bend Details** 

THIS IS A C.A.D. GENERATED DRAWING DO NOT MAKE MANUAL REVISIONS TO MASTER.