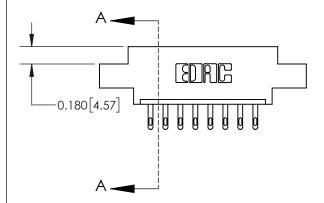

## **Contact Detail**

500-Wire Hole .050x.025(1.27x0.64) - Tail LG=.260(6.60) .156 [3.96] Contact Spacing x .200 [5.08] Row Spacing

**See Accompanying Page for:** 

**Contact Bend Details** 

THIS IS A C.A.D. GENERATED DRAWING DO NOT MAKE MANUAL REVISIONS TO MASTER.