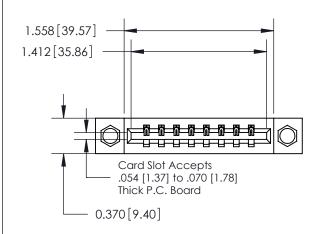

**Mounting Option** 

07-M3-0.5 Metric Threaded Inserts

## **Contact Detail**

500-Wire Hole .050x.025(1.27x0.64) - Tail LG=.260(6.60) .156 [3.96] Contact Spacing x .200 [5.08] Row Spacing

**See Accompanying Page for:** 

**Contact Bend Details** 

THIS IS A C.A.D. GENERATED DRAWING DO NOT MAKE MANUAL REVISIONS TO MASTER.