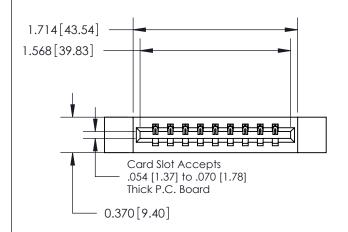

**Mounting Option** 

12-.128 (3.25) Dia. Side Mounting Holes

## **Contact Detail**

544-Wire Wrap .050x.025(1.27x0.64) - Tail LG=.750(19.05) .156 [3.96] Contact Spacing x .200 [5.08] Row Spacing

**See Accompanying Page for:** 

**Contact Bend Details** 

THIS IS A C.A.D. GENERATED DRAWING DO NOT MAKE MANUAL REVISIONS TO MASTER.