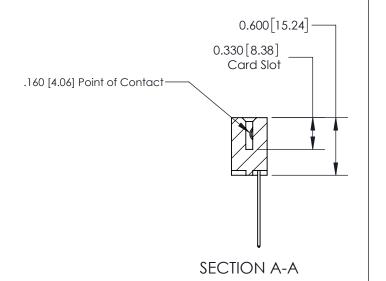

## **Contact Detail**

544-Wire Wrap .050x.025(1.27x0.64) - Tail LG=.750(19.05) .156 [3.96] Contact Spacing x .200 [5.08] Row Spacing

**See Accompanying Page for:** 

**Contact Bend Details** 

THIS IS A C.A.D. GENERATED DRAWING DO NOT MAKE MANUAL REVISIONS TO MASTER.