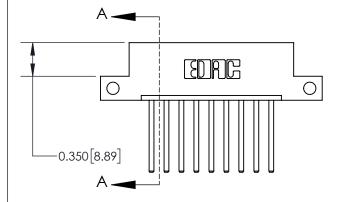

**Mounting Option** 

12-.128 (3.25) Dia. Side Mounting Holes

## **Contact Detail**

544-Wire Wrap .050x.025(1.27x0.64) - Tail LG=.750(19.05) .156 [3.96] Contact Spacing x .200 [5.08] Row Spacing

**See Accompanying Page for:** 

**Contact Bend Details** 

THIS IS A C.A.D. GENERATED DRAWING DO NOT MAKE MANUAL REVISIONS TO MASTER.