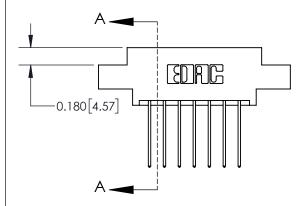

## **Mounting Option**

04-.156 (3.96) Dia. Mounting Holes

## **Contact Detail**

542-Wire Wrap .025 Sq.(0.64 Sq.) - Tail LG=.645(16.38) .156 [3.96] Contact Spacing x .200 [5.08] Row Spacing





**See Accompanying Page for:** 

**Contact Bend Details** 

THIS IS A C.A.D. GENERATED DRAWING DO NOT MAKE MANUAL REVISIONS TO MASTER.



ISSUE NUMBER ORIGINAL

1

|                              | 0.600[15.24]              |  |  |
|------------------------------|---------------------------|--|--|
|                              | 0.330 [8.38]<br>Card Slot |  |  |
| .160 [4.06] Point of Contact |                           |  |  |
|                              |                           |  |  |
|                              | SECTION A-A               |  |  |

| 837/887 Series High Temp Card Edge Connector |
|----------------------------------------------|
| Part Number: 837-014-542-804                 |



**EDAC INC** TORONTO, ONTARIO CANADA

THESE DRAWINGS AND SPECIFICATIONS ARE THE P