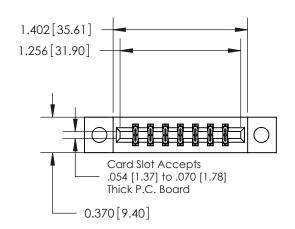

## **Contact Detail**

542-Wire Wrap .025 Sq.(0.64 Sq.) - Tail LG=.645(16.38) .156 [3.96] Contact Spacing x .200 [5.08] Row Spacing

**See Accompanying Page for:** 

**Contact Bend Details** 

THIS IS A C.A.D. GENERATED DRAWING DO NOT MAKE MANUAL REVISIONS TO MASTER.

ISSUE NUMBER ORIGINAL

1

|                              | 0.600[15.24]              |  |  |
|------------------------------|---------------------------|--|--|
|                              | 0.330 [8.38]<br>Card Slot |  |  |
| .160 [4.06] Point of Contact |                           |  |  |
|                              |                           |  |  |
|                              | SECTION A-A               |  |  |