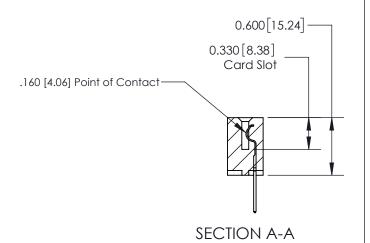

## **Contact Detail**

523-P.C. Tail .025 Sq.(0.64 Sq.) - Tail LG=.390(9.91) .156 [3.96] Contact Spacing x .200 [5.08] Row Spacing

> -3.402[86.41]--3.092[78.54] -2.806[71.27] -2.660 [67.56] -Card Slot Accepts .054 [1.37] to .070 [1.78] Thick P.C. Board 0.370 [9.40]

THIS IS A C.A.D. GENERATED DRAWING DO NOT MAKE MANUAL REVISIONS TO MASTER.

ISSUE NUMBER

ORIGINAL

**See Accompanying Page for:** 

**Contact Bend Details** 

| 837/887 Series High Temp Card Edge Connector |
|----------------------------------------------|
| Part Number: 837-016-523-107                 |