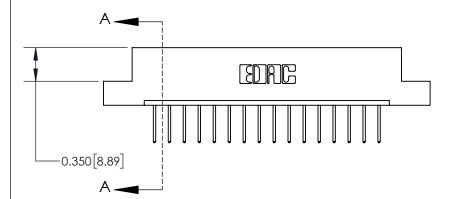

## **Contact Detail**

523-P.C. Tail .025 Sq.(0.64 Sq.) - Tail LG=.390(9.91) .156 [3.96] Contact Spacing x .200 [5.08] Row Spacing

> -3.402[86.41]--3.092[78.54] -2.806[71.27] -2.660 [67.56] -Card Slot Accepts .054 [1.37] to .070 [1.78] Thick P.C. Board 0.370 [9.40]

THIS IS A C.A.D. GENERATED DRAWING DO NOT MAKE MANUAL REVISIONS TO MASTER.

ISSUE NUMBER

ORIGINAL

**See Accompanying Page for:** 

**Contact Bend Details** 

| 837/887 Series High Temp Card Edge Connector |
|----------------------------------------------|
| Part Number: 837-016-523-107                 |