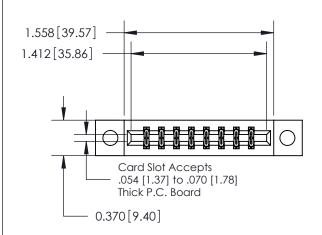

**Mounting Option** 

04-.156 (3.96) Dia. Mounting Holes

## **Contact Detail**

523-P.C. Tail .025 Sq.(0.64 Sq.) - Tail LG=.390(9.91) .156 [3.96] Contact Spacing x .200 [5.08] Row Spacing

**See Accompanying Page for: Contact Bend Details** 

DO NOT MAKE MANUAL REVISIONS TO MASTER.