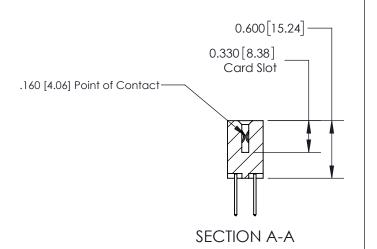

## **Contact Detail**

523-P.C. Tail .025 Sq.(0.64 Sq.) - Tail LG=.390(9.91) .156 [3.96] Contact Spacing x .200 [5.08] Row Spacing

**See Accompanying Page for: Contact Bend Details** 

DO NOT MAKE MANUAL REVISIONS TO MASTER.