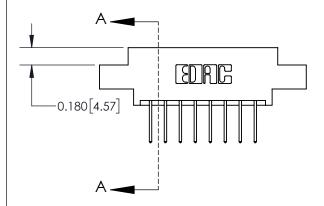

**Mounting Option** 

04-.156 (3.96) Dia. Mounting Holes

## **Contact Detail**

523-P.C. Tail .025 Sq.(0.64 Sq.) - Tail LG=.390(9.91) .156 [3.96] Contact Spacing x .200 [5.08] Row Spacing





**See Accompanying Page for: Contact Bend Details** 

DO NOT MAKE MANUAL REVISIONS TO MASTER.

THIS IS A C.A.D. GENERATED DRAWING



ISSUE NUMBER 1 ORIGINAL



| 837/887 Series High Temp Card Edge Connector |
|----------------------------------------------|
| Part Number: 837-016-523-804                 |



**EDAC INC** TORONTO, ONTARIO CANADA

THESE DRAWINGS AND SPECIFICATIONS ARE THE PROPERTY OF EDAC INC.,AND SHALL NOT BE REPRODUCED, OR COPIED OR USED AS THE BASIS FOR THE MANUFACTURE OR SALE OF APPARATUS WITHOUT WRITTEN PERMISSION.

| ACAD REFERENCE NO. | 837 ENG MASTER   |  |  |
|--------------------|------------------|--|--|
| DRAWN: J.LEE       | DATE: OCT. 06/09 |  |  |
| CHECKED:           | DATE:            |  |  |
| SCALE: NTS         | SHEET 1 OF 2     |  |  |
| DRAWING NUMBER