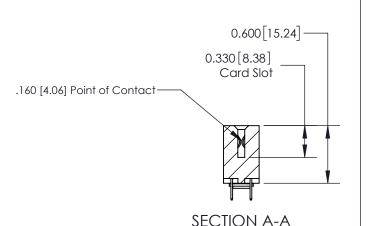

## **Contact Detail**

524-P.C. Tail .018 Sq.(0.46 Sq.) - Tail LG=.175(4.45) .156 [3.96] Contact Spacing x .200 [5.08] Row Spacing

**See Accompanying Page for: Contact Bend Details** 

THIS IS A C.A.D. GENERATED DRAWING DO NOT MAKE MANUAL REVISIONS TO MASTER.