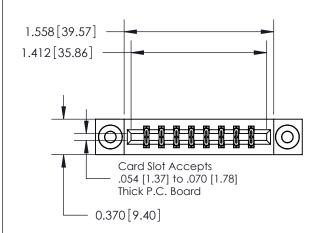

**Mounting Option** 

03-.116 (2.95) I.D. Floating Eyelets

## **Contact Detail**

524-P.C. Tail .018 Sq.(0.46 Sq.) - Tail LG=.175(4.45) .156 [3.96] Contact Spacing x .200 [5.08] Row Spacing

**See Accompanying Page for: Contact Bend Details** 

THIS IS A C.A.D. GENERATED DRAWING DO NOT MAKE MANUAL REVISIONS TO MASTER.