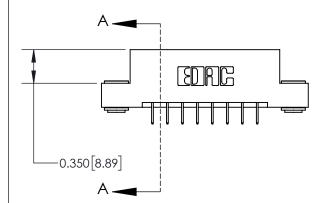

**Mounting Option** 

03-.116 (2.95) I.D. Floating Eyelets

## **Contact Detail**

524-P.C. Tail .018 Sq.(0.46 Sq.) - Tail LG=.175(4.45) .156 [3.96] Contact Spacing x .200 [5.08] Row Spacing

**See Accompanying Page for: Contact Bend Details** 

THIS IS A C.A.D. GENERATED DRAWING DO NOT MAKE MANUAL REVISIONS TO MASTER.