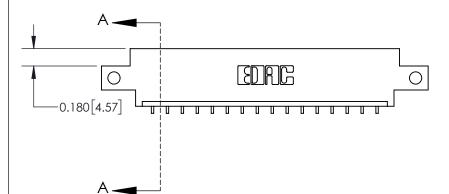

**Mounting Option** 

12-.128 (3.25) Dia. Side Mounting Holes

| ACAD REFERENCE NO. 837 ENG MAST |                  |  |  |
|---------------------------------|------------------|--|--|
| DRAWN: J.LEE                    | DATE: OCT. 06/09 |  |  |
| CHECKED:                        | DATE:            |  |  |
| SCALE: NTS                      | SHEET 1 OF 2     |  |  |
| DRAWING NUMBER                  | ISSUE            |  |  |
| 837 Assembly                    | 1                |  |  |