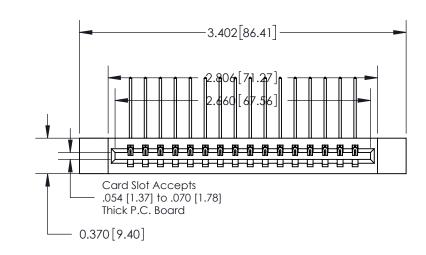

0.600 [15.24] 0.330[8.38] Card Slot .160 [4.06] Point of Contact-

**See Accompanying Page for:** 

**Contact Bend Details** 

837/887 Series High Temp Card Edge Connector Part Number: 837-016-559-612

YOUR CONNECTION TO QUALITY & SERVICE

| ACAD REFERENCE NO. 837 ENG MAST |                  |  |  |
|---------------------------------|------------------|--|--|
| DRAWN: J.LEE                    | DATE: OCT. 06/09 |  |  |
| CHECKED:                        | DATE:            |  |  |
| SCALE: NTS                      | SHEET 1 OF 2     |  |  |
| DRAWING NUMBER                  | ISSUE            |  |  |
| 837 Assembly                    | 1                |  |  |